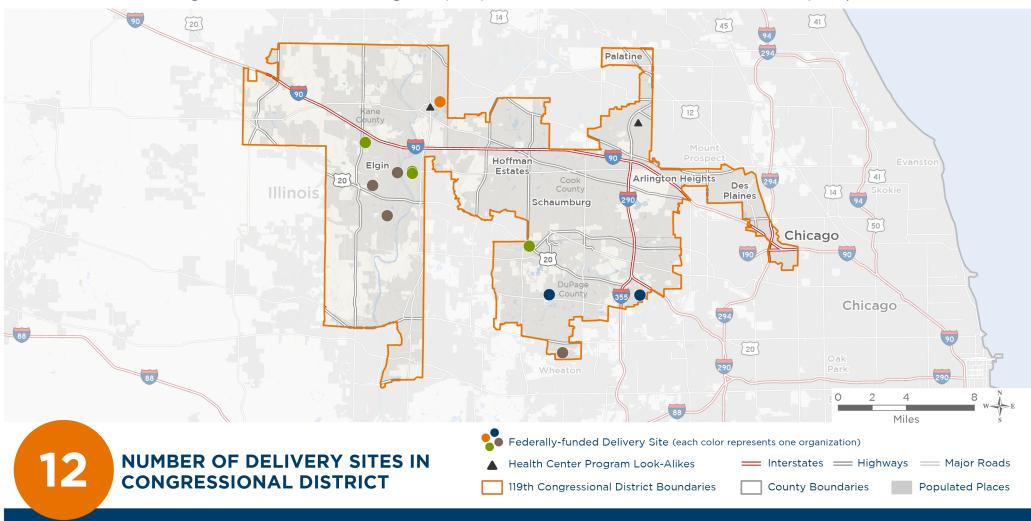

### Representative Raja Krishnamoorthi

119th United States Congress

Illinois' 8<sub>TH</sub> Congressional District

The 4 federally-funded health center organizations with a presence in Illinois' 8th Congressional District leverage \$41,758,501 in federal investments to serve 359,120 patients.

# NUMBER OF DELIVERY SITES IN CONGRESSIONAL DISTRICT

(main organization in bold)

#### ACCESS COMMUNITY HEALTH NETWORK

ACCESS Addison Family Health Center | 1111 W Lake St Addison, IL 60101-1101

ACCESS Martin T. Russo Family Health Center | 245 S Gary Ave Lowr Level Bloomingdale, IL 60108-2228

#### AUNT MARTHA'S HEALTH & WELLNESS INC

Carpentersville Community Health Center | 3003 Wakefield Dr Carpentersville, IL 60110-2422

#### GREATER FAMILY HEALTH

1435 N Randall Rd | 1435 N Randall Rd STE 408 Elgin, IL 60123-2305 1515 E Lake St | 1515 E Lake St STE 202 Hanover Park, IL 60133-7152 373 Summit St | 373 Summit St Elgin, IL 60120-3733 450 Dundee Ave | 450 Dundee Ave Elgin, IL 60120-4205

#### VNA HEALTH CARE, AN ILLINOIS NOT-FOR-PROFIT CORPORATION

Association for Individual Development - Bowes Road | 1135 Bowes Rd Elgin, IL 60123-5541

VNA Health Center- Mona Kea | 397 S Schmale Rd Carol Stream, IL 60188-2756

VNA Health Center - Carol Stream | 350 S Schmale Rd STE 150 Carol Stream, IL 60188-2778

VNA Health Center - Ecker Center for Mental Health | 1845 Grandstand Pl Elgin, IL 60123-6603

VNA Health Center - Elgin Wing | 620 Wing St Elgin, IL 60123-2800

#### **▲ HEALTH CENTER PROGRAM LOOK-ALIKES**

Health Center Program Look-Alikes are community-based health care providers that meet the requirements of the HRSA Health Center Program, but do not receive Health Center Program funding.

#### LEGACY MEDICAL CARE INC

Legacy Medical Care - Arlington Heights | 3030 W Salt Creek Ln STE 200 Arlington Heights, IL 60005-5002