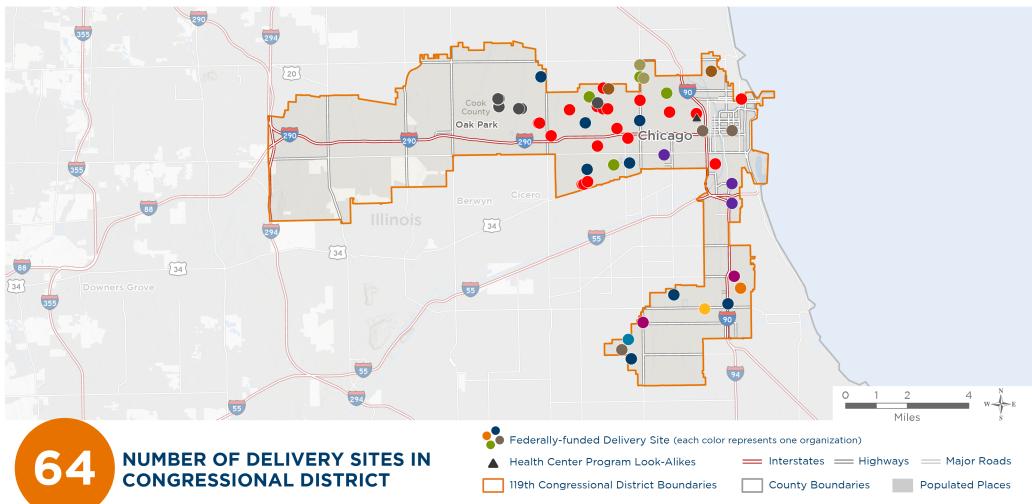

# **Representative Danny Davis** <u>119th United States Congress</u>

Illinois' **7**TH Congressional District

The 12 federally-funded health center organizations with a presence in Illinois' 7th Congressional District leverage **\$85,434,941** in federal investments to serve **622,532** patients.

### NUMBER OF DELIVERY SITES IN CONGRESSIONAL DISTRICT

(main organization in bold)

### ACCESS COMMUNITY HEALTH NETWORK

ACCESS Ashland Family Health Center | 5159 S Ashland Ave Chicago, IL 60609-4931 ACCESS at Sinai | 2653 W Ogden Ave Chicago, IL 60608-1647 ACCESS Austin Family Health Center | 4909 W Division St STE 508 Chicago, IL 60651-3161 ACCESS Grand Boulevard Health and Specialty Center | 5401 S Wentworth Ave Spc 5 Chicago, IL 60609-6300 ACCESS Located at Holy Cross | 2701 W 68th St # 3-south Chicago, IL 60629-1813 ACCESS Madison Family Health Center | 3800 W Madison St Chicago, IL 60624-2312 ACCESS Paul and Mimi Francis Westside Family Health Center | 3752 W 16th St Chicago, IL 60623-2028 ACCESS Warren Family Health Center | 2409 W Warren Blvd Chicago, IL 60612-2115

### AUNT MARTHA'S HEALTH & WELLNESS INC

Children's Reception Center | 5001 S Michigan Ave Chicago, IL 60615-2112

### ERIE FAMILY HEALTH CENTER

Erie Clemente Wildcats Student Health Center | 1147 N Western Ave Chicago, IL 60622-2931 Erie Johnson School-Based Health Center | 1504 S Albany Ave Chicago, IL 60623-2209 Erie West Town Health Center | 1701 W Superior St Chicago, IL 60622-5646 Erie Westside Health Center at Laura S. Ward Elementary | 646 N Lawndale Ave Chicago, IL 60624-1254

### ESPERANZA HEALTH CENTERS

Esperanza Marquette | 6550 S Richmond St Chicago, IL 60629-2821 Temporary Site - Social Club Shelter | 320 S Plymouth Ct Chicago, IL 60604-3802 Temporary Site - Parthenon Shelter | 310 S Halsted St Chicago, IL 60661-5406

### FRIEND FAMILY HEALTH CENTER, INC.

FFHC-Beethoven | 25 W 47th St Chicago, IL 60609-4627 FFHC-Western | 5843 S Western Ave Chicago, IL 60636-1526

### HEARTLAND ALLIANCE HEALTH

Heartland Alliance Health - Englewood | 5501 S Halsted St Chicago, IL 60621-2229

### **INNER -CITY MUSLIM ACTION NETWORK**

IMAN - Youth and Family Health Center | 2749 W 63rd St Chicago, IL 60629-2342

### LAWNDALE CHRISTIAN HEALTH CENTER

Lawndale Christian Health Center Main Clinic | 3860 W Ogden Ave Chicago, IL 60623-2460 LCHC at 3745 | 3745 W Ogden Ave Chicago, IL 60623-2427 LCHC at 3910 | 3910 W Ogden Ave Chicago, IL 60623-2470 LCHC at Bobby E. Wright | 5002 W Madison St Chicago, IL 60644-4127 LCHC at Breakthrough Men's Shelter | 402 N Saint Louis Ave Chicago, IL 60624-1332 LCHC at Breakthrough Women's Center | 3330 W Carroll Ave Chicago, IL 60624-2034 LCHC at Franciscan Harrison | 2715 W Harrison St Chicago, IL 60612-3422 LCHC at Garfield Park FamilyPlex | 3219 W Carroll Ave FL 1 Chicago, IL 60624-2031 LCHC at Habilitative Systems | 415 S Kilpatrick Ave Chicago, IL 60644-4923 LCHC at Hand-n-Hand | 4207 W Carroll Ave Chicago, IL 60624-1704 LCHC at Homan Square | 3517 W Arthington St Side West Chicago, IL 60624-4165 LCHC at Neopolitan Lighthouse | Undisclosed Address LCHC at Pacific Garden Mission | 1458 S Canal St FL 1 Chicago, IL 60607-5201 LCHC at Primo Center for Women and Children | 4952 W Madison St Chicago, IL 60644-3541 LCHC at Salvation Army Freedom Center | 825 N Christiana Ave RM 042 Chicago, IL 60651-4110

## NUMBER OF DELIVERY SITES IN CONGRESSIONAL DISTRICT

(main organization in bold)

LCHC at the Gallery | 3824 W Ogden Ave FL 1 Chicago, IL 60623-2458 LCHC at Walls Memorial | 200 S Sacramento Blvd Chicago, IL 60612-2716 LCHC Belle Whaley | 3812 W Ogden Ave Chicago, IL 60623-2458 LCHC Eye Clinic | 3851 W Ogden Ave Chicago, IL 60623-2459 LCHC Health & Fitness - 3750 | 3750 W Ogden Ave Chicago, IL 60623-2426 Temporary Site - Inn of Chicago | 162 E Ohio St Chicago, IL 60611-3105 Temporary Site - Lawndale Christian Health | 526 N Western Ave Chicago, IL 60612-1422 Temporary Site - Walnut Shelter | 1644 W Walnut St Chicago, IL 60612-2522 Temporary Site - West Lake | 939 W Lake St Chicago, IL 60607-1719

### PCC COMMUNITY WELLNESS CENTER

PCC Administrative Office II | 20 Lake St Oak Park, IL 60302-2606
PCC Austin Dental | 5425 W Lake St Chicago, IL 60644-2342
PCC Austin Family Health Center | 5475 W Lake St Chicago, IL 60644-2343
PCC Clinic at The Boulevard | 3456 W Franklin Blvd Chicago, IL 60624-1308
PCC Community Wellness Center | 14 Lake St Oak Park, IL 60302-2606
PCC Community Wellness Center at West Suburban | 1 Erie Ct, Ste 7120 Oak Park, IL 60302-2510
PCC Dr. Burdick Family Health Center | 1 Erie Ct STE 6160 Oak Park, IL 60302-2510
PCC Dr. Tong Health Center | 1 Erie Ct STE 6040 Oak Park, IL 60302-2510
PCC Walk-In Wellness Center at West Suburban Medical Center | 3 Erie Ct STE 1300 Oak Park, IL 60302-2519
West Suburban Medical Center | 3 Erie Ct Oak Park, IL 60302-2519

### PRIMECARE COMMUNITY HEALTH INC

Michael Michelini Center for Health | 1431 N Western Ave STE 209 Chicago, IL 60622-7712 Primecare West Town | 1431 N Western Ave STE 406 Chicago, IL 60622-1774 PrimeCare West Town Dental | 1431 N Western Ave STE 401 Chicago, IL 60622-7712

### NUMBER OF DELIVERY SITES IN CONGRESSIONAL DISTRICT

(main organization in bold)

PrimeCare Wicker Park | 1127 N Oakley Blvd Chicago, IL 60622-3507 PrimeCare Young Family Health Center | 1431 N Western Ave STE 202 Chicago, IL 60622-7712

### THE NEAR NORTH HEALTH SERVICE CORPORATION

Louise Landau Health Center | 800 N Kedzie Ave Chicago, IL 60651-4100 Winfield Moody Health Center | 1276 N Clybourn Ave Chicago, IL 60610-2089

### UNIVERSITY OF ILLINOIS

Mile Square Dr. Cynthia Barnes Boyd/Drake Health and Wellness Center | 2710 S Dearborn St Chicago, IL 60616-2684

University Of Illinois Medical Center - Mile Square Health Center, National Teachers Academy Health And Wellness Center | 55 W Cermak Rd Chicago, IL 60616-2001

University of Illinois Mile Square Health Center - IMD | 1220 S Wood St Chicago, IL 60608

### HEALTH CENTER PROGRAM LOOK-ALIKES

Health Center Program Look-Alikes are community-based health care providers that meet the requirements of the HRSA Health Center Program, but do not receive Health Center Program funding.

### MC DERMOTT CENTER INC

Haymarket Center | 108 N Sangamon St Chicago, IL 60607-2202

Haymarket Center | 120 N Sangamon St Chicago, IL 60607-2202

Haymarket Center | 124 N Sangamon St Chicago, IL 60607-2202