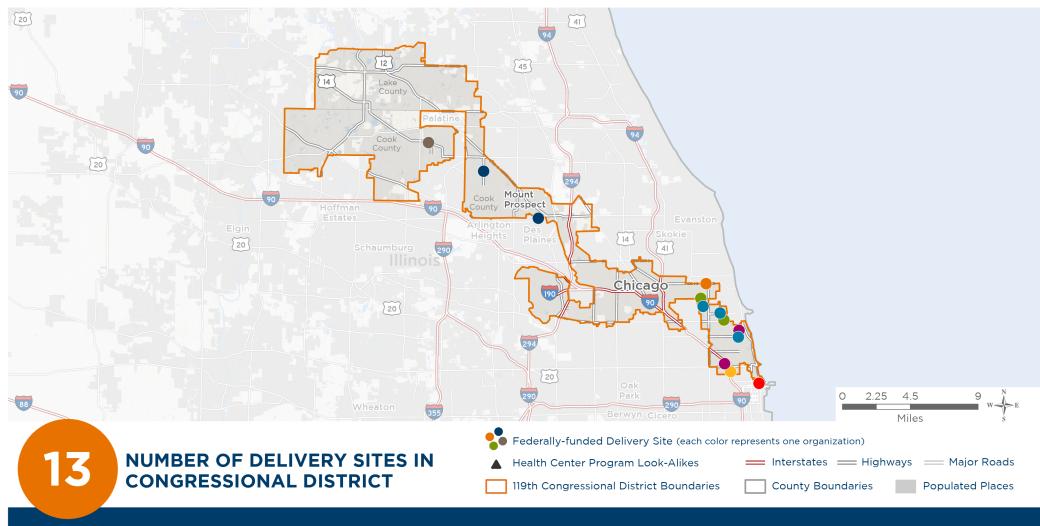

## Representative Mike Quigley

119th United States Congress

Illinois' 5<sub>TH</sub> Congressional District

The 8 federally-funded health center organizations with a presence in Illinois' 5th Congressional District leverage \$51,930,567 in federal investments to serve 459,824 patients.

Notes | Delivery sites represent locations of organizations funded by the federal Health Center Program. Health Center Program Look-Alikes are community-based health care providers that meet the requirements of the HRSA Health Center Program, but do not receive Health Center Program funding. Some locations may overlap due to scale or may otherwise not be visible when mapped. Federal investments represent the total funding from the federal Health Center Program to grantees with a presence in the state in 2023.

Sources | Federally-Funded Delivery Site Locations and Health Center Program Look-Alikes: data.HRSA.gov, November 2024.

Health Center Patients and Federal Funding | 2024 Uniform Data System, Bureau of Primary Health Care, HRSA.

## NUMBER OF DELIVERY SITES IN CONGRESSIONAL DISTRICT

(main organization in bold)

ACCESS COMMUNITY HEALTH NETWORK

ACCESS Genesis Center for Health and Empowerment | 1 N Broadway St Des Plaines, IL 60016-2335 ACCESS Northwest Family Health Center | 1120 N Arlington Heights Rd Arlington Heights, IL 60004-4767

ASIAN HUMAN SERVICES FAMILY HEALTH CENTER

AHS Family Health Center | 2501 W Peterson Ave Chicago, IL 60659-4108

ERIE FAMILY HEALTH CENTER

Erie Foster Avenue Health Center | 5215 N California Ave STE F700 Chicago, IL 60625-8562 Erie Lake View School Based Health Center | 4015 N Ashland Ave Chicago, IL 60613-2593

GREATER FAMILY HEALTH

345 W. Northwest Highway, Palatine, IL 60067 | 345 W Northwest Hwy Palatine, IL 60067-2414

HOWARD BROWN HEALTH CENTER

Howard Brown Health At The Night Ministry | 1735 N Ashland Ave Chicago, IL 60622-1435 Howard Brown Health Halsted | 3501 N Halsted St Chicago, IL 60657-1832

PRIMECARE COMMUNITY HEALTH INC

Elston | 1308 N Elston Ave Chicago, IL 60642-2416

TAPESTRY 360 HEALTH

Tapestry 360 Health - Lakeview | 3154 N Clark St Chicago, IL 60657-4437

Tapestry 360 Health - Lincoln Square | 2645 W Lawrence Ave Chicago, IL 60625-2944

Tapestry 360 Health - Thresholds | 4423 N Rayenswood Ave Chicago

THE NEAR NORTH HEALTH SERVICE CORPORATION

Denny Health Center | 150 E Huron St Chicago, IL 60611-2999