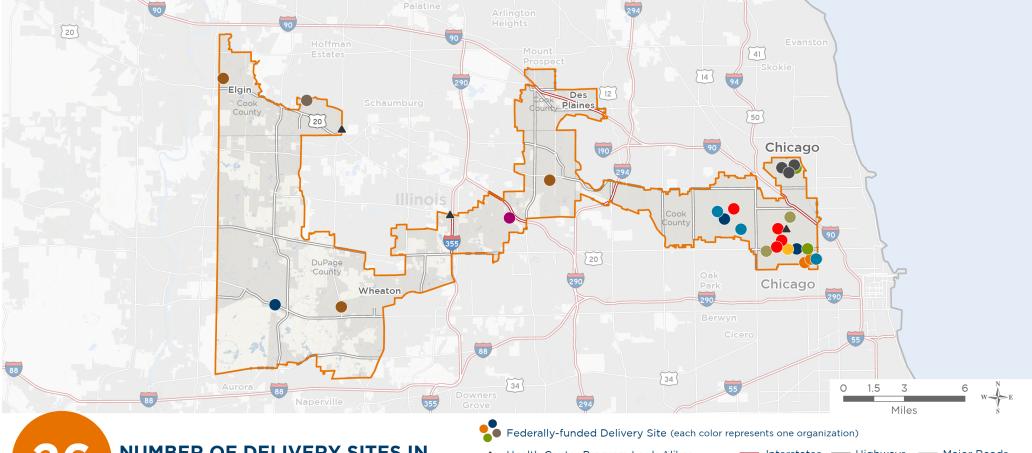

119th United States Congress

Illinois' **3**<sub>RD</sub> Congressional District

The 11 federally-funded health center organizations with a presence in Illinois' 3rd Congressional District leverage \$78,954,648 in federal investments to serve 624,770 patients.

NUMBER OF DELIVERY SITES IN CONGRESSIONAL DISTRICT

Federally-funded Delivery Site (each color represents one organization)

A Health Center Program Look-Alikes Interstates — Highways — Major Roads

119th Congressional District Boundaries — County Boundaries — Populated Places

Notes | Delivery sites represent locations of organizations funded by the federal Health Center Program. Health Center Program Look-Alikes are community-based health care providers that meet the requirements of the HRSA Health Center Program, but do not receive Health Center Program funding. Some locations may overlap due to scale or may otherwise not be visible when mapped. Federal investments represent the total funding from the federal Health Center Program to grantees with a presence in the state in 2023.

Sources | Federally-Funded Delivery Site Locations and Health Center Program Look-Alikes: data.HRSA.gov, November 2024.

Health Center Patients and Federal Funding | 2024 Uniform Data System, Bureau of Primary Health Care, HRSA.