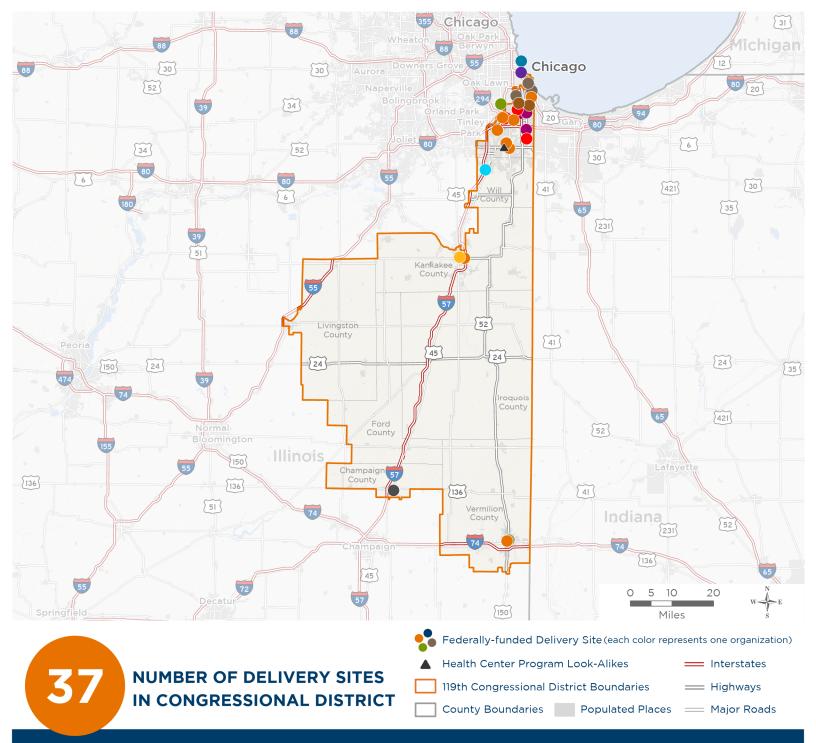

### **Representative Robin Kelly**

119th United States Congress

Illinois' 2ND Congressional District

The 13 federally-funded health center organizations with a presence in Illinois' 2nd Congressional District leverage \$77,907,262 in federal investments to serve 526,609 patients.

Notes | Delivery sites represent locations of organizations funded by the federal Health Center Program. Health Center Program Look-Alikes are community-based health care providers that meet the requirements of the HRSA Health Center Program, but do not receive Health Center Program funding. Some locations may overlap due to scale or may otherwise not be visible when mapped. Federal investments represent the total funding from the federal Health Center Program to grantees with a presence in the state in 2023.

# NUMBER OF DELIVERY SITES IN CONGRESSIONAL DISTRICT

(main organization in bold)