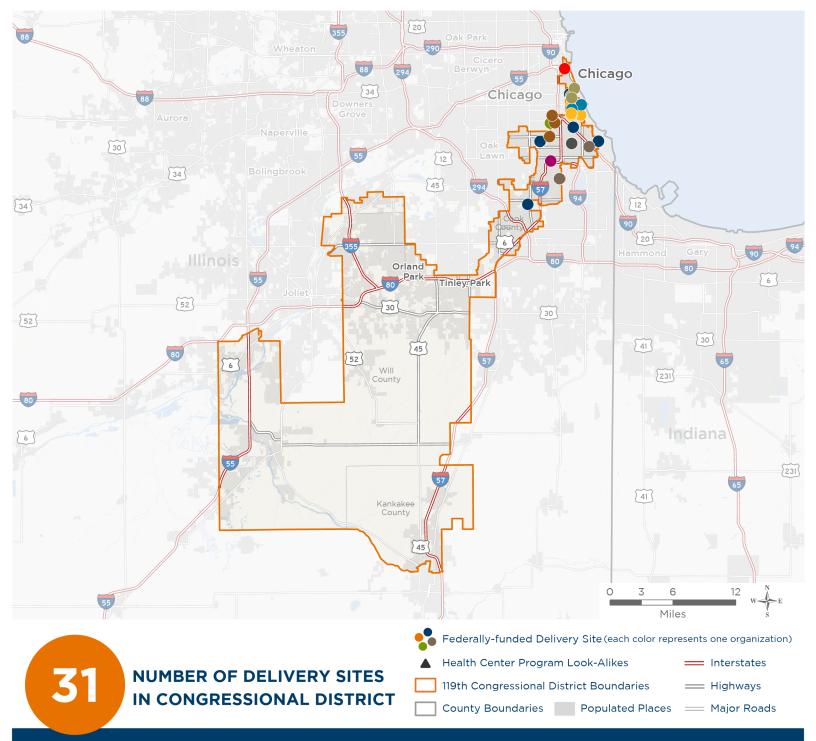

### Representative Jonathan Jackson

119th United States Congress

Illinois' 1st Congressional District

The 11 federally-funded health center organizations with a presence in Illinois' 1st Congressional District leverage \$70,917,192 in federal investments to serve 492,685 patients.

Notes | Delivery sites represent locations of organizations funded by the federal Health Center Program. Health Center Program Look-Alikes are community-based health care providers that meet the requirements of the HRSA Health Center Program, but do not receive Health Center Program funding. Some locations may overlap due to scale or may otherwise not be visible when mapped. Federal investments represent the total funding from the federal Health Center Program to grantees with a presence in the state in 2023.

Sources | Federally-Funded Delivery Site Locations and Health Center Program Look-Alikes: data.HRSA.gov, November 2024. Health Center Patients and Federal
Funding | 2024 Uniform Data System, Bureau of Primary Health Care, HRSA.

# NUMBER OF DELIVERY SITES IN CONGRESSIONAL DISTRICT

(main organization in bold)