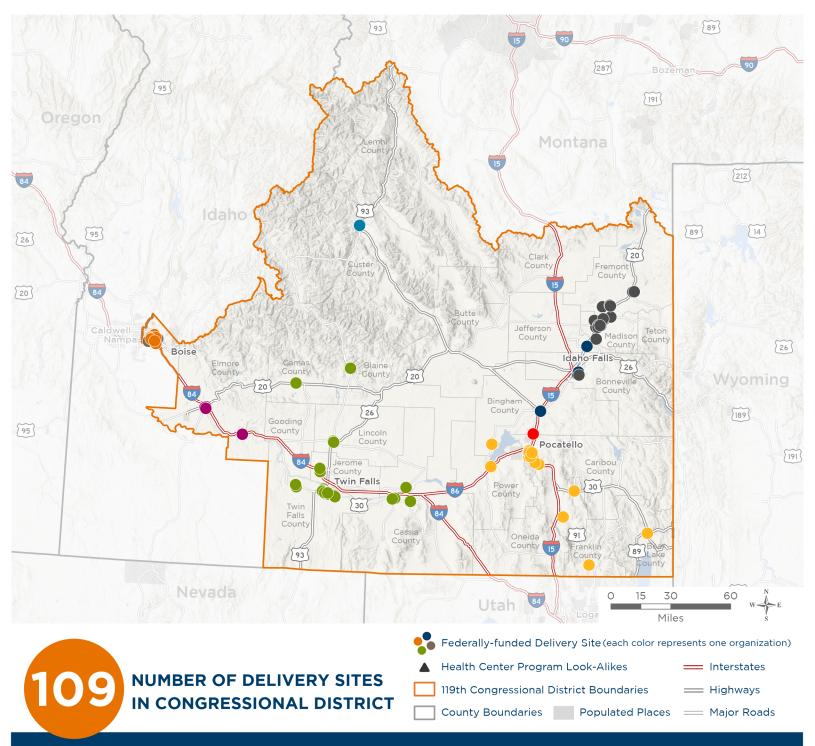

# **Representative Mike Simpson** 119th United States Congress

Idaho's **2ND** Congressional District

The 9 federally-funded health center organizations with a presence in Idaho's 2nd Congressional District leverage **\$33,104,131** in federal investments to serve **159,985** patients.

Notes | Delivery sites represent locations of organizations funded by the federal Health Center Program. Health Center Program Look-Alikes are community-based health care providers that meet the requirements of the HRSA Health Center Program, but do not receive Health Center Program funding. Some locations may overlap due to scale or may otherwise not be visible when mapped. Federal investments represent the total funding from the federal Health Center Program to grantees with a presence in the state in 2023.

Sources | Federally-Funded Delivery Site Locations and Health Center Program Look-Alikes: data.HRSA.gov, November 2024. Health Center Patients and Federal Funding | 2024 Uniform Data System, Bureau of Primary Health Care, HRSA.

# 109

## NUMBER OF DELIVERY SITES IN CONGRESSIONAL DISTRICT

(main organization in bold)