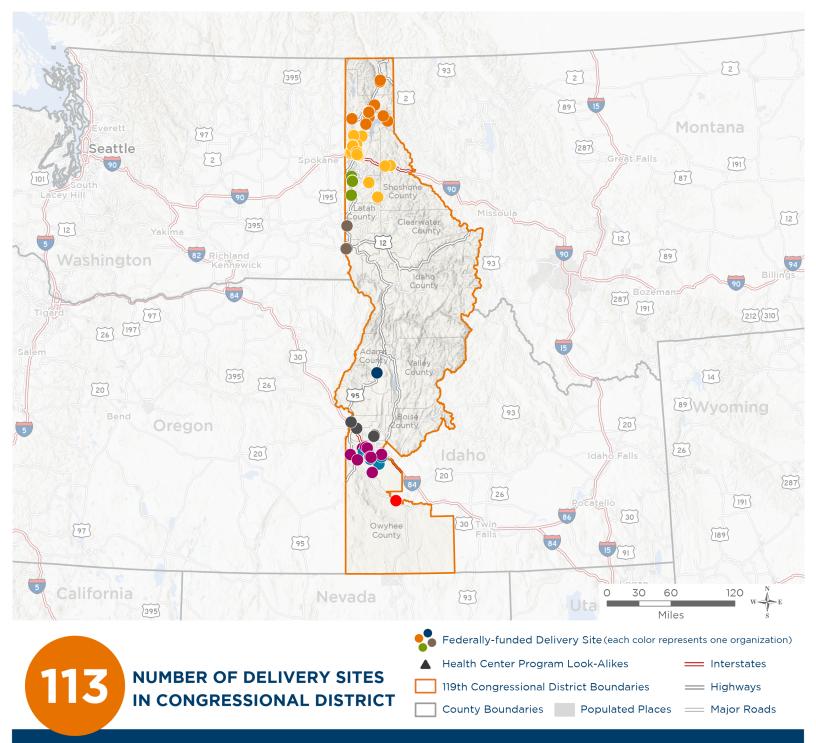

### **Representative Russ Fulcher**

119th United States Congress

Idaho's 1st Congressional District

The 9 federally-funded health center organizations with a presence in Idaho's 1st Congressional District leverage \$38,801,944 in federal investments to serve 258,976 patients.

Notes | Delivery sites represent locations of organizations funded by the federal Health Center Program. Health Center Program Look-Alikes are community-based health care providers that meet the requirements of the HRSA Health Center Program, but do not receive Health Center Program funding. Some locations may overlap due to scale or may otherwise not be visible when mapped. Federal investments represent the total funding from the federal Health Center Program to grantees with a presence in the state in 2023.

Sources | Federally-Funded Delivery Site Locations and Health Center Program Look-Alikes: data.HRSA.gov, November 2024. Health Center Patients and Federal
Funding | 2024 Uniform Data System, Bureau of Primary Health Care, HRSA.

# NUMBER OF DELIVERY SITES IN CONGRESSIONAL DISTRICT

(main organization in bold)