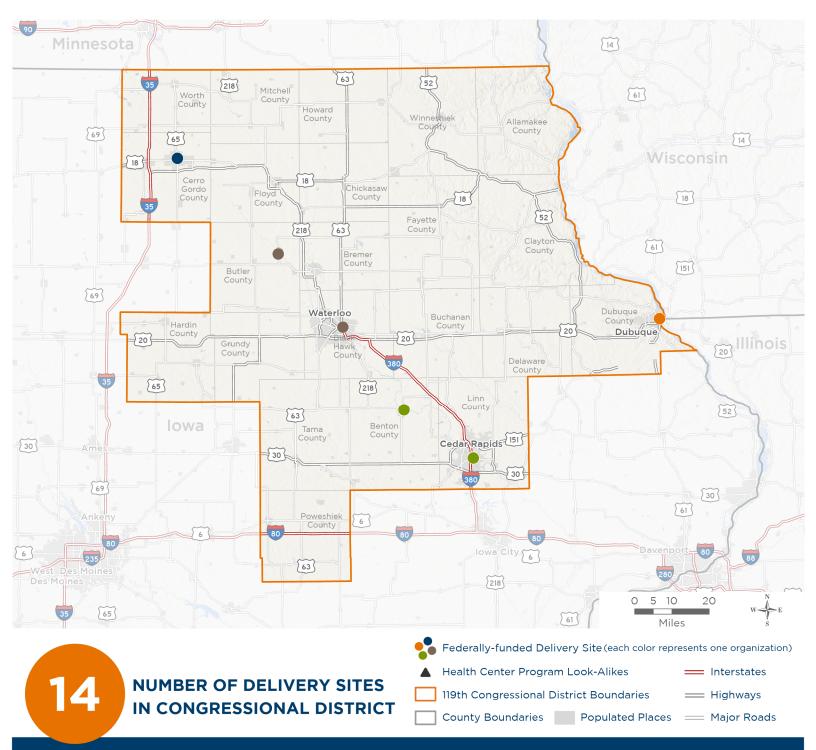

## **Representative Ashley Hinson**

119th United States Congress

Iowa's 2ND Congressional District

The 4 federally-funded health center organizations with a presence in Iowa's 2nd Congressional District leverage **\$8,760,143** in federal investments to serve **52,445** patients.

Notes | Delivery sites represent locations of organizations funded by the federal Health Center Program. Health Center Program Look-Alikes are community-based health care providers that meet the requirements of the HRSA Health Center Program, but do not receive Health Center Program funding. Some locations may overlap due to scale or may otherwise not be visible when mapped. Federal investments represent the total funding from the federal Health Center Program to grantees with a presence in the state in 2023.

Sources | Federally-Funded Delivery Site Locations and Health Center Program Look-Alikes: data.HRSA.gov, November 2024. Health Center Patients and Federal
Funding | 2024 Uniform Data System, Bureau of Primary Health Care, HRSA.

## NUMBER OF DELIVERY SITES IN **CONGRESSIONAL DISTRICT**

(main organization in bold)

COMMUNITY HEALTH CENTER OF FORT DODGE, INC.

Community Health Center of Mason City | 404 N Federal Ave Mason City, IA 50401-3214

CRESCENT COMMUNITY HEALTH CENTER

Crescent Community Health Center | 1690 Elm St Dubuque, IA 52001-3686 Crescent Community Health Center | 1690 Elm St Dubuque, IA 52001-3686 Crescent Community Health Center | 1690 Elm St STE 300 Dubuque, IA 52001-3679 Crescent Community Health Center | 1690 Elm St STE 400 Dubuque, IA 52001-3686 InFocus Pharmacy Services, LLC | 1690 Elm St STE 200 Dubuque, IA 52001-3679

**EASTERN IOWA HEALTH CENTER** 

Eastern Iowa Health Center - Dental | 1210 4th Ave SE Cedar Rapids, IA 52403 Eastern Iowa Health Center - Pediatrics | 1225 3rd Ave SE Cedar Rapids, IA 52403-4009 Eastern Iowa Health Center - Wellington Plaza | 400 12th St SE Cedar Rapids, IA 52403-4051 Eastern Iowa Health Center | 1201 3rd Ave SE Cedar Rapids, IA 52403-4009 Eastern Iowa Womens Health Center | 502 N 9th Ave Vinton, IA 52349-2254

PEOPLES COMMUNITY HEALTH CLINIC, INC.

Peoples Clinic - Clarksville School | 318 N Mather St Clarksville, IA 50619-7884 Peoples Clinic Butler County | 118 S Main St Clarksville, IA 50619-2008 Peoples Community Health Clinic | 905 Franklin St Waterloo, IA 50703-4407