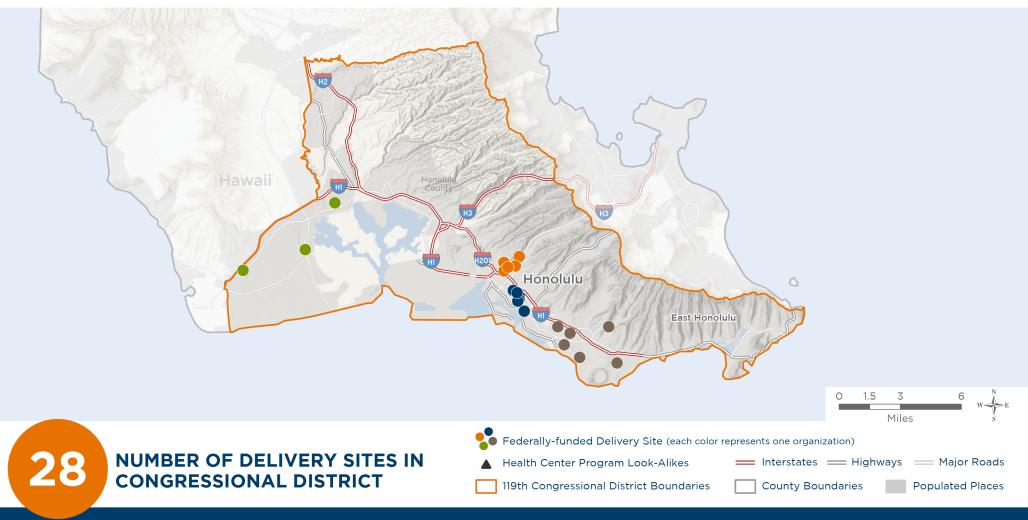

# Representative Ed Case 119th United States Congress

Hawaii's 1st Congressional District

The 4 federally-funded health center organizations with a presence in Hawaii's 1st Congressional District leverage \$16,121,027 in federal investments to serve 76,681 patients.

## NUMBER OF DELIVERY SITES IN CONGRESSIONAL DISTRICT

(main organization in bold)

### KALIHI PALAMA HEALTH CENTER

710 North King Street | 710 N King St Honolulu, HI 96817-5769

Behavioral Health/Medical/Health Education/Administration | 952 N King St Honolulu, HI 96817-4556

Kaaahi Clinic | 546 Kaaahi St Honolulu, HI 96817-4630

Kalihi-Palama Health Center | 915 N King St Honolulu, HI 96817-4544

Kohou Clinic | 904 Kohou St Honolulu, HI 96817-4420

KPHC Downtown | 89 S King St Honolulu, HI 96813-4315

KPHC Punawai Clinic | 431 Kuwili St FL 2 Honolulu, HI 96817-5051

Optometry/Admin | 888 N King St Honolulu, HI 96817-4595

### KOKUA KALIHI VALLEY (COMPREHENSIVE FAMILY SERVICES)

Hauiki Homes Public Housing | 1574 Meyers St Honolulu, HI 96819-2513

Kalihi Valley Homes Pub. Housing | 2243 Kalaunu St Honolulu, HI 96819-2784

KKV Mobile Clinic 1 | 2239 N School St Honolulu, HI 96819-2539

KKV Wellness Center | 2229 N School St Honolulu, HI 96819-2537

Kokua Kalihi Valley Gulick Elder Center | 1846 Gulick Ave Honolulu, HI 96819-4212

Kokua Kalihi Valley Main Clinic | 2239 N School St Honolulu, HI 96819-2539

Kuhio Park Terrace Pub. Housing | 1475 Linapuni St BLDG A Honolulu, HI 96819-3569

Mobile Clinic 2 | 2239 N School St Honolulu, HI 96819-2539

### WAIANAE DISTRICT COMPREHENSIVE HEALTH AND HOSPITAL BOARD, INCORPORATED

Ewa - West O`ahu Community Health Center | 91-1841 Fort Weaver Rd Ewa Beach, HI 96706-1909

Waipahu Family Health Center | 94-428 Mokuola St STE 108B Waipahu, HI 96797-3396

Waipahu Family Health Center | 94-428 Mokuola St STE 213 Waipahu, HI 96797-3396

West O`ahu Community Health | 599 Farrington Hwy BLDG 1 Kapolei, HI 96707-2028

West O`ahu Community Health | 599 Farrington Hwy STE 100 Kapolei, HI 96707-2028