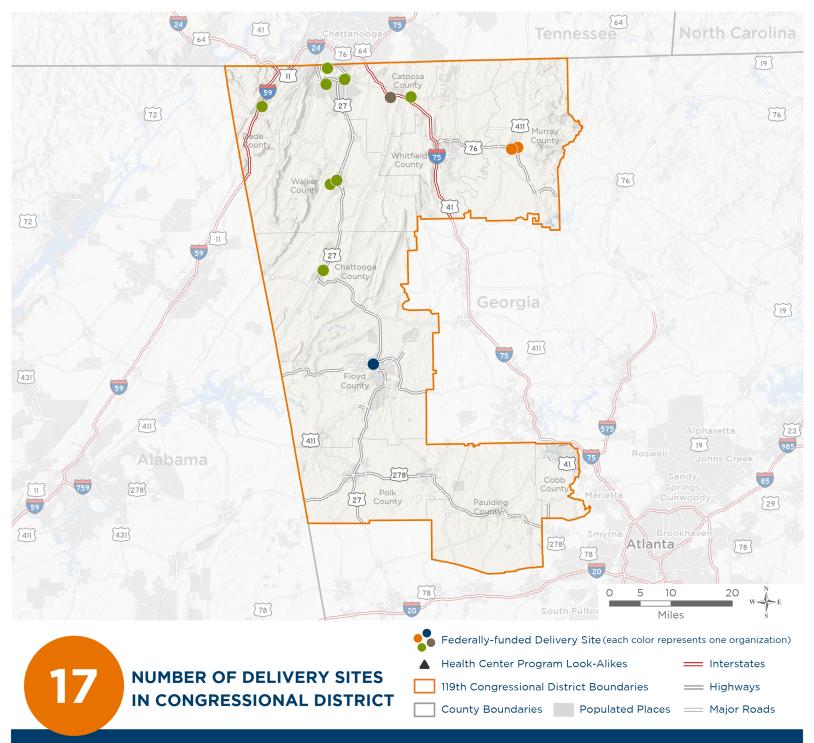

## Representative Marjorie Taylor Greene

119th United States Congress

Georgia's 14тн Congressional District

The 4 federally-funded health center organizations with a presence in Georgia's 14th Congressional District leverage \$14,141,044 in federal investments to serve 48,563 patients.

## NUMBER OF DELIVERY SITES IN CONGRESSIONAL DISTRICT

(main organization in bold)

● FAMILY HEALTH CENTERS OF GEORGIA, INC., THE

The Family Health Center at Rome | 19 John Maddox Dr NW Ste B Rome, GA 30165-1477

GEORGIA MOUNTAINS HEALTH SERVICES INC

Georgia Mountains Health-Chatsworth | 1008 N 3rd Ave Chatsworth, GA 30705-2118 School Based Health Center - Chatsworth Elementary School | 500 Green Rd Chatsworth, GA 30705-2745

PRIMARY HEALTH CARE CENTER OF DADE, INC.

Gilbert Elementary SBHC | 87 S Burnt Mill Rd La Fayette, GA 30728-4263

Mobile Dental Unit 1 | 13570 N Main St Trenton, GA 30752-2012

Mobile Medical Unit | 87 S Burnt Mill Rd La Fayette, GA 30728-4263

Mobile Outreach Unit 1 | 13570 N Main St Trenton, GA 30752-2012

Mobile Outreach Unit 2 | 13570 N Main St Trenton, GA 30752-2012

Primary Health Care Center Summerville | 11638 Highway 27 Summerville, GA 30747-8514

Primary Health Care Center Trenton | 13570 N Main St Trenton, GA 30752-2012

Primary Healthcare Center Abbington at Linwood | 10 Probasco St La Fayette, GA 30728-2316

Primary Healthcare Center at Rossville Elementary - SBHC | 1250 Wilson Rd Rossville, GA 30741-1736

Primary Healthcare Center at Rossville Middle School - SBHC | 316 Bull Dog Trl Rossville, GA 30741

Primary Healthcare Center, Ft. Oglethorpe | 2009 Old Lafayette Rd Fort Oglethorpe, GA 30742-3510

Primary Healthcare Center, Mitchell Road | 100 Mitchell Rd Fort Oglethorpe, GA 30742-3683

Tiger Creek Elementary SBHC | 134 Rhea McClanahan Dr Tunnel Hill, GA 30755-7328

**■ TRI-MED FAMILY CARE, INC.** 

Tri-Med Family Care | 6120 Alabama Hwy Ringgold, GA 30736-2804