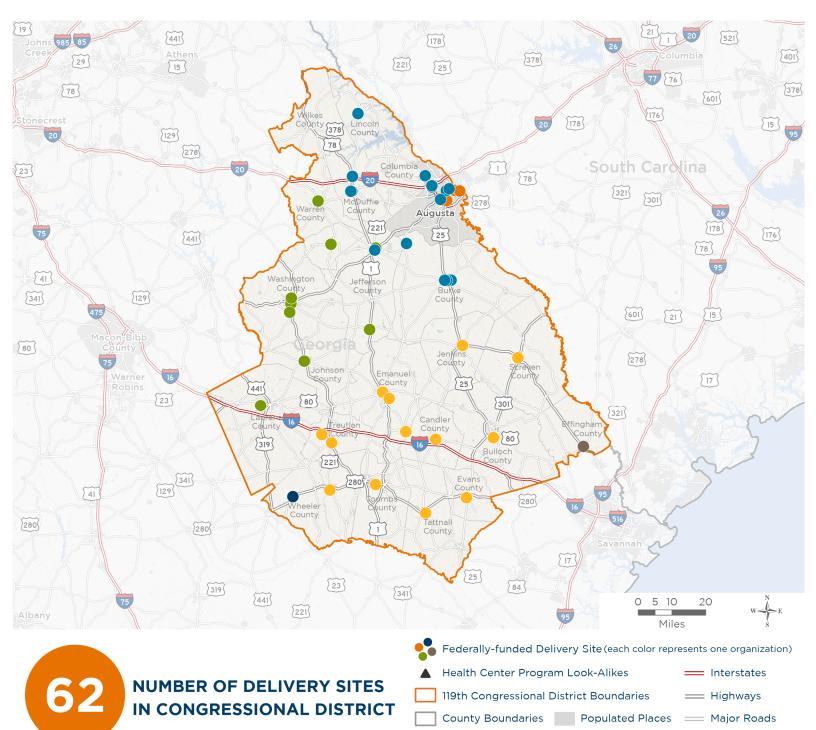

# **Representative Rick Allen** 119th United States Congress

Georgia's 12тн Congressional District

The 7 federally-funded health center organizations with a presence in Georgia's 12th Congressional District leverage **\$42,364,621** in federal investments to serve **274,963** patients.

# NUMBER OF DELIVERY SITES IN CONGRESSIONAL DISTRICT

(main organization in bold)