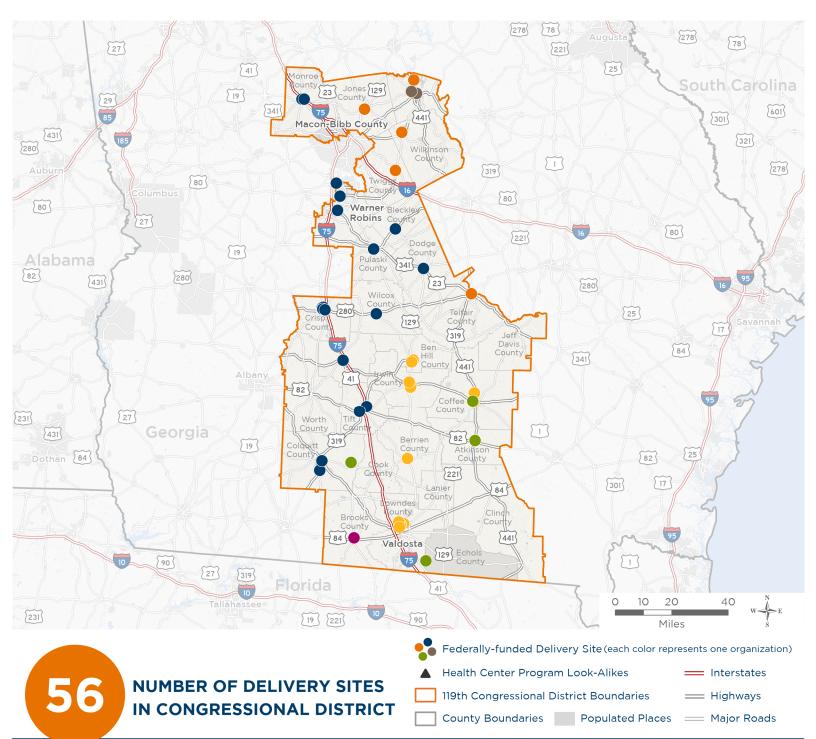

## Georgia's 8тн Congressional District

The 6 federally-funded health center organizations with a presence in Georgia's 8th Congressional District leverage **\$30,811,130** in federal investments to serve **209,963** patients.

# Georgia's 8тн Congressional District

## NUMBER OF DELIVERY SITES IN CONGRESSIONAL DISTRICT

(main organization in bold)