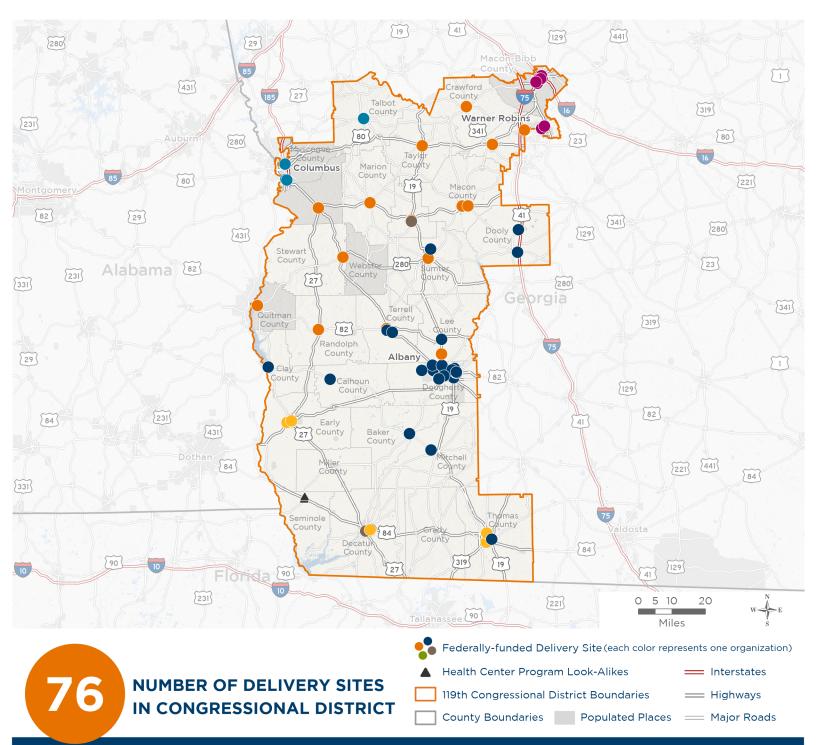

## **Representative Sanford Bishop** 119th United States Congress

Georgia's 2ND Congressional District

The 7 federally-funded health center organizations with a presence in Georgia's 2nd Congressional District leverage **\$38,430,588** in federal investments to serve **256,824** patients.

# 76

### NUMBER OF DELIVERY SITES IN CONGRESSIONAL DISTRICT

(main organization in bold)