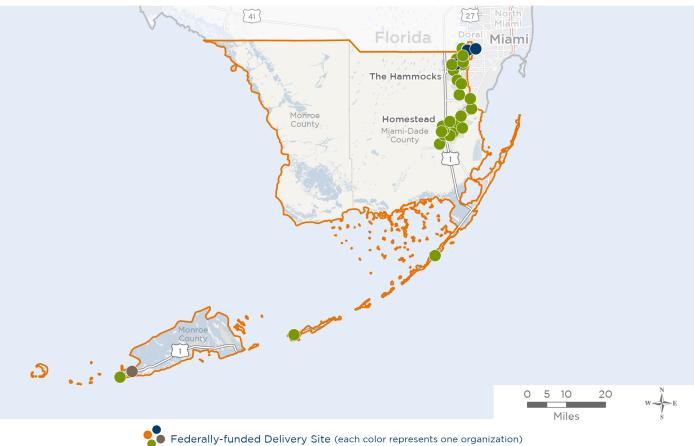

# Representative Carlos A. Giménez 119th United States Congress

Florida's **28**<sub>TH</sub> Congressional District

The 4 federally-funded health center organizations with a presence in Florida's 28th Congressional District leverage \$28,665,226 in federal investments to serve 141,700 patients.

## NUMBER OF DELIVERY SITES IN CONGRESSIONAL DISTRICT

Notes | Delivery sites represent locations of organizations funded by the federal Health Center Program. Health Center Program Look-Alikes are community-based health care providers that meet the requirements of the HRSA Health Center Program, but do not receive Health Center Program funding. Some locations may overlap due to scale or may otherwise not be visible when mapped. Federal investments represent the total funding from the federal Health Center Program to grantees with a presence in the state in 2023.

Sources | Federally-Funded Delivery Site Locations and Health Center Program Look-Alikes: data.HRSA.gov, November 2024.

Health Center Patients and Federal Funding | 2024 Uniform Data System, Bureau of Primary Health Care, HRSA.