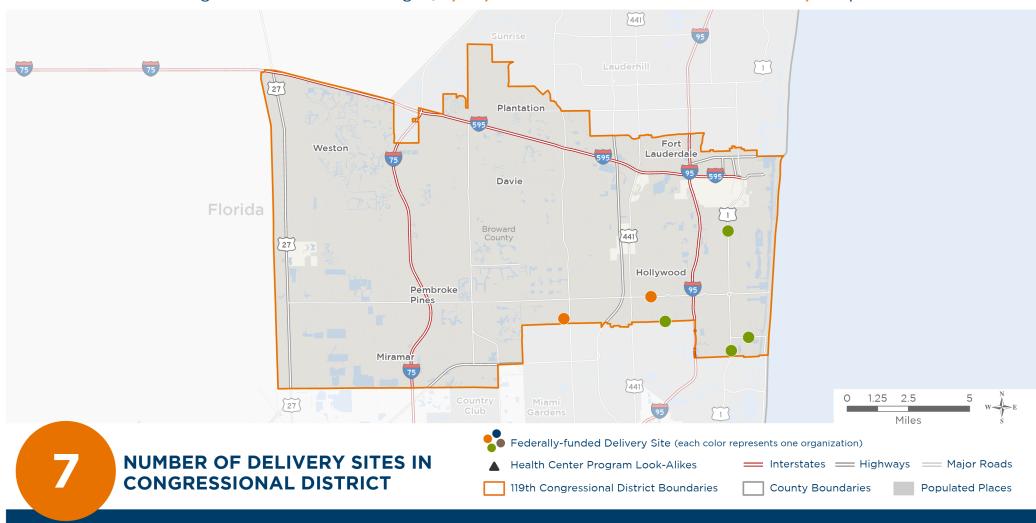

## NUMBER OF DELIVERY SITES IN CONGRESSIONAL DISTRICT

(main organization in bold)

BROWARD COMMUNITY AND FAMILY HEALTH CENTERS, INC.

Broward Community & Family Health Center-Hollywood | 5010 Hollywood Blvd # 5012 Hollywood, FL 33021-6557

CITRUS HEALTH NETWORK INC

CHANCE Hollywood Office | 5012 Hollywood Blvd STE 200 Hollywood, FL 33021-6549 Taylor Clinic | 8400 S Palm Dr Pembroke Pines, FL 33025-4536

NORTH BROWARD HOSPITAL DISTRICT

Gulfstream Race Track--Homeless | 901 S Federal Hwy Hallandale Beach, FL 33009-7124

Memorial Primary Care Dania Clinic | 140 S Federal Hwy Dania, FL 33004-3623

Memorial Primary Care Hallandale Clinic | 1750 E Hallandale Beach Blvd Hallandale Beach, FL 33009-4611

Memorial Primary Care Hollywood Clinic | 4105 Pembroke Rd Hollywood, FL 33021-8103