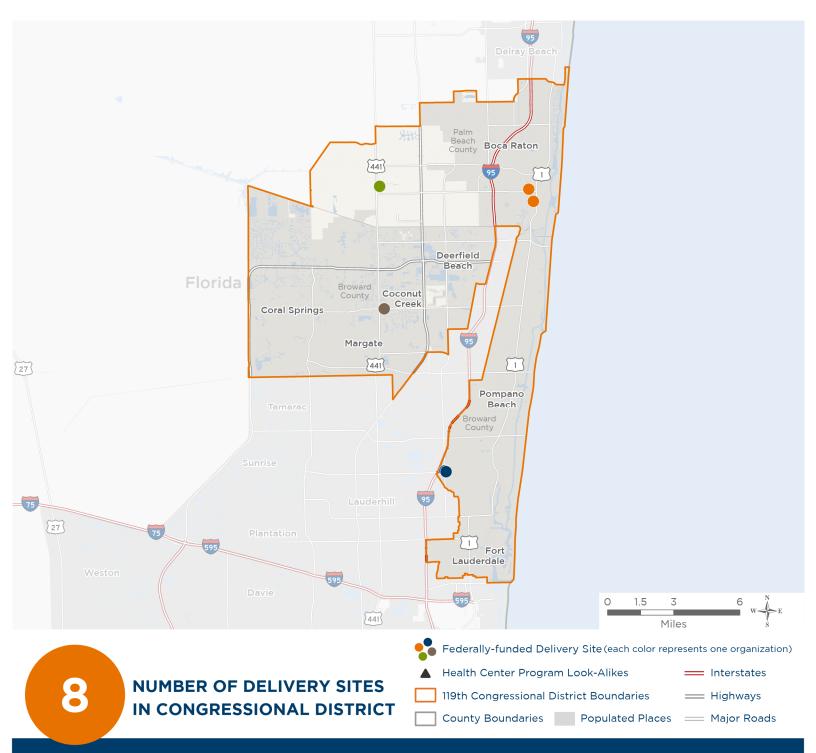

#### **Representative Jared Moskowitz**

119th United States Congress

Florida's 23<sub>RD</sub> Congressional District

The 4 federally-funded health center organizations with a presence in Florida's 23rd Congressional District leverage \$18,532,678 in federal investments to serve 98,055 patients.

Notes | Delivery sites represent locations of organizations funded by the federal Health Center Program. Health Center Program Look-Alikes are community-based health care providers that meet the requirements of the HRSA Health Center Program, but do not receive Health Center Program funding. Some locations may overlap due to scale or may otherwise not be visible when mapped. Federal investments represent the total funding from the federal Health Center Program to grantees with a presence in the state in 2023.

## NUMBER OF DELIVERY SITES IN CONGRESSIONAL DISTRICT

(main organization in bold)

#### CARE RESOURCE COMMUNITY HEALTH CENTERS INC

Care Resource Community Health Center at Ft. Lauderdale | 871 W Oakland Park Blvd Wilton Manors, FL 33311-1731 Care Resource Community Health Center, Inc at Oakland Park | 3160 Powerline Rd Oakland Park, FL 33309-5911 Mobile Unit #1: Care Resource Community Health Centers | 871 W Oakland Park Blvd Wilton Manors, FL 33311-1731 Mobile Unit #4: Care Resource Community Health Centers Mobile Unit at Ft. Lauderdale - SSP | 871 W Oakland Park Blvd Wilton Manors, FL 33311-1731

GENESIS COMMUNITY HEALTH, INC.

GCH Dental Center- Boca Raton | 181 Crawford Blvd FL BOTTOM Boca Raton, FL 33432-3743 Genesis Community Health- Boca Medical | 600 S Dixie Hwy STE 103 Boca Raton, FL 33432-6034

HEALTH CARE DISTRICT OF PALM BEACH COUNTY

Health Care District Community Health Center - Boca Raton | 9960 Central Park Blvd N STE 450 Boca Raton, FL 33428-1760

NORTH BROWARD HOSPITAL DISTRICT

Margate Health Center | 5430 W Sample Rd Margate, FL 33073-3453