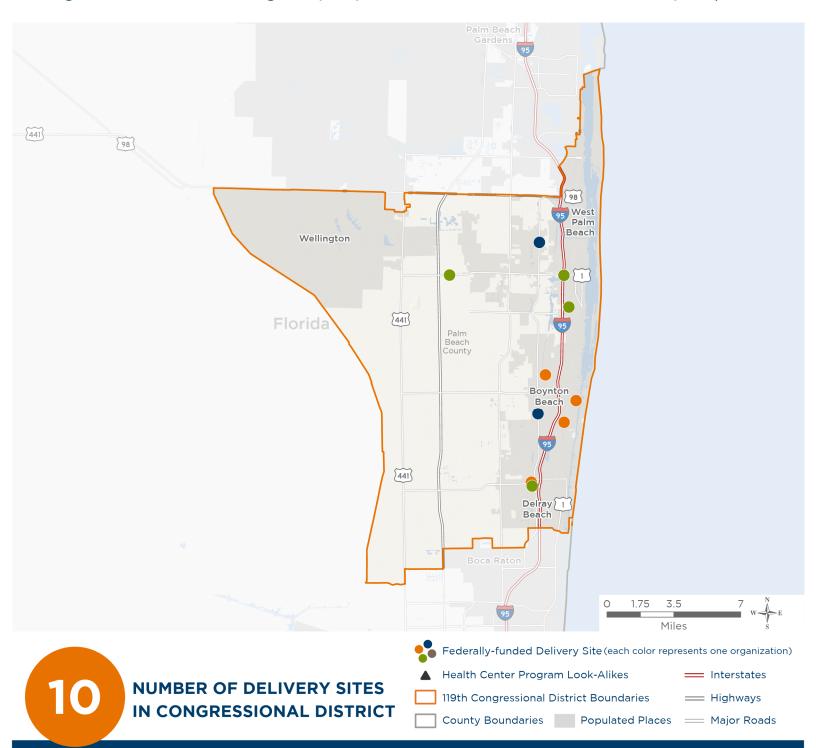

### **Representative Lois Frankel**

119th United States Congress

Florida's **22**ND Congressional District

The 3 federally-funded health center organizations with a presence in Florida's 22nd Congressional District leverage \$13,626,283 in federal investments to serve 73,786 patients.

Notes | Delivery sites represent locations of organizations funded by the federal Health Center Program. Health Center Program Look-Alikes are community-based health care providers that meet the requirements of the HRSA Health Center Program, but do not receive Health Center Program funding. Some locations may overlap due to scale or may otherwise not be visible when mapped. Federal investments represent the total funding from the federal Health Center Program to grantees with a presence in the state in 2023.

Sources | Federally-Funded Delivery Site Locations and Health Center Program Look-Alikes: data.HRSA.gov, November 2024. Health Center Patients and Federal
Funding | 2024 Uniform Data System, Bureau of Primary Health Care, HRSA.

# NUMBER OF DELIVERY SITES IN CONGRESSIONAL DISTRICT

(main organization in bold)

### FOUNDCARE

FoundCare Boynton Beach | 1901 S Congress Ave STE 100 Boynton Beach, FL 33426-6556 FoundCare Health Center | 2330 S Congress Ave West Palm Beach, FL 33406-7608

### **GENESIS COMMUNITY HEALTH, INC.**

Genesis Community Health- Atlantic Community High School SBHC | 2455 W Atlantic Ave Delray Beach, FL 33445-4425

Genesis Community Health- Boynton Dental Clinic | 2623 S Seacrest Blvd, Ste 112 Boynton Beach, FL 33435-7531 Genesis Community Health-Boynton Medical | 709 S Federal Hwy STE 3 Boynton Beach, FL 33435-5610

Genesis Community Health at Boynton Beach Community High SBHC | 4975 Park Ridge Blvd Boynton Beach, FL 33426-8318

### HEALTH CARE DISTRICT OF PALM BEACH COUNTY

Health Care District Community Health Center - Delray Beach | 200 Congress Park Dr, Ste 100 Delray Beach, FL 33445-4618

Health Care District Community Health Center - Lake Worth | 7408 Lake Worth Rd Lake Worth, FL 33467-2502

Health Care District Community Health Center - Lake Worth Community High School | 1701 Lake Worth Rd Lake Worth Beach, FL 33460-3626

Health Care District Community Health Center - Lantana | 1250 Southwinds Dr Lantana, FL 33462-1459