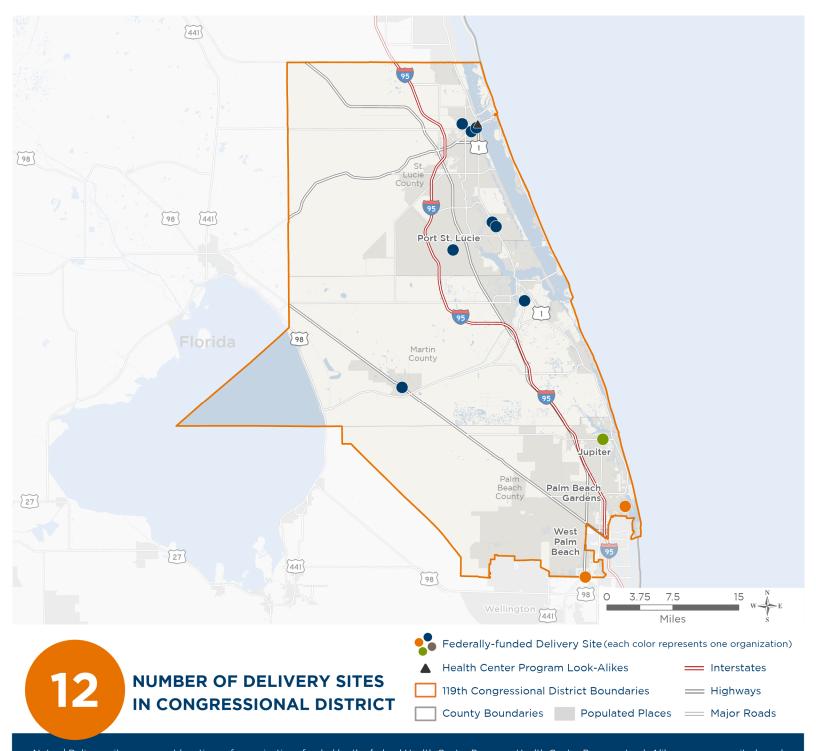

# **Representative Brian Mast**

119th United States Congress

Florida's 21st Congressional District

The 3 federally-funded health center organizations with a presence in Florida's 21st Congressional District leverage \$19,000,147 in federal investments to serve 118,276 patients.

Notes | Delivery sites represent locations of organizations funded by the federal Health Center Program. Health Center Program Look-Alikes are community-based health care providers that meet the requirements of the HRSA Health Center Program, but do not receive Health Center Program funding. Some locations may overlap due to scale or may otherwise not be visible when mapped. Federal investments represent the total funding from the federal Health Center Program to grantees with a presence in the state in 2023.

Sources | Federally-Funded Delivery Site Locations and Health Center Program Look-Alikes: data.HRSA.gov, November 2024. Health Center Patients and Federal
Funding | 2024 Uniform Data System, Bureau of Primary Health Care, HRSA.

# NUMBER OF DELIVERY SITES IN CONGRESSIONAL DISTRICT

(main organization in bold)

## FLORIDA COMMUNITY HEALTH CENTERS, INC.

Florida Community Health Center, Inc. - Stuart | 3441 SE Willoughby Blvd Stuart, FL 34994-5060

Florida Community Health Centers Inc.- Lincoln Park | 3090 Avenue G Fort Pierce, FL 34947

Florida Community Health Centers, Inc - Port St. Lucie Women & Children | 9576 S US Highway 1 Port Saint Lucie, FL 34952-4217

Florida Community Health Centers, Inc.- Fort Pierce | 1505 Delaware Ave Fort Pierce, FL 34950-3975

Florida Community Health Centers, Inc. - Darwin Square | 3235 SW Port St Lucie Blvd STE 105 Port St Lucie, FL 34953-3405

Florida Community Health Centers, Inc. - Grace Women and Children | 714 Avenue C Fort Pierce, FL 34950-4189

Florida Community Health Centers, Inc. - Indiantown | 15858 SW Warfield Blvd Indiantown, FL 34956-3513

Florida Community Health Centers, Inc. Mobile Unit 1 | 9576 S US Highway 1 Port Saint Lucie, FL 34952-4217

Florida Community Helath Centers, Inc. - Port St. Lucie Senior and Adult Health Center | 1701 SE Hillmoor Dr STE 19 Port St Lucie, FL 34952-7552

#### FOUNDCARE

FoundCare - North Palm Beach | 840 US Highway 1 STE 120 North Palm Beach, FL 33408-3858 FoundCare - Yolette Bonnet Center | 5867 Okeechobee Blvd West Palm Beach, FL 33417-4300

#### HEALTH CARE DISTRICT OF PALM BEACH COUNTY

Health Care District Community Health Center - Jupiter | 411 W Indiantown Rd Jupiter, FL 33458-3538

### WHOLE FAMILY HEALTH CENTER, INC.

Whole Family Health Center | 725 N US Highway 1 Fort Pierce, FL 34950-9125