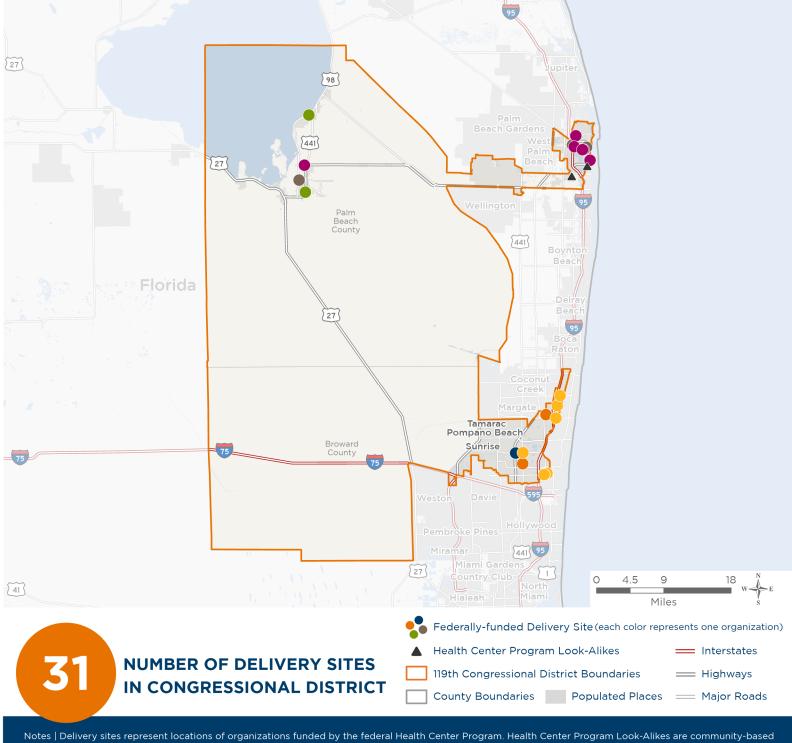

# Florida's **20**TH Congressional District

NUMBER OF DELIVERY SITES IN CONGRESSIONAL DISTRICT

(main organization in bold)

### Community Health Centers®

Florida's **20TH** Congressional District

119th United States Congress

31

## NUMBER OF DELIVERY SITES IN CONGRESSIONAL DISTRICT

(main organization in bold)

Comprehensive Care Center | 1101 NW 1st St STE 1A Ft Lauderdale, FL 33311-8905 Cora E. Braynon Family Health Center | 200 NW 7th Ave Fort Lauderdale, FL 33311-9026 Lauderdale Lakes Health Center | 3716 W Oakland Park Blvd Lauderdale Lakes, FL 33311-1134 Mobile Health Center 2 | 201 E Sample Rd Deerfield Beach, FL 33064-3502 Mobile Medical Van | 1101 W Broward Blvd Fort Lauderdale, FL 33312-1638 Pompano Prenatal and Pediatric Care Center | 601 W Atlantic Blvd Pompano Beach, FL 33060-5916 Specialty Care Center | 1111 W Broward Blvd Fort Lauderdale, FL 33312-1638