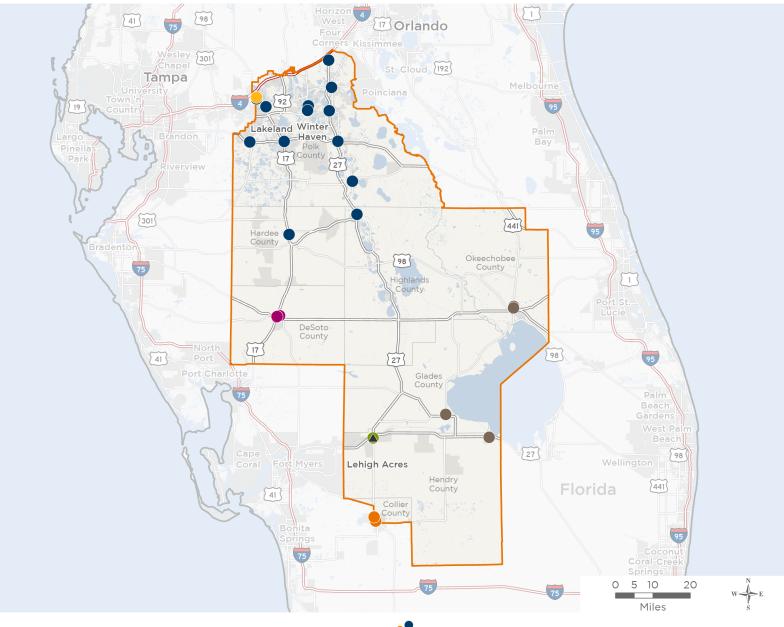

### **Representative Scott Franklin**

119th United States Congress

Florida's 18<sub>TH</sub> Congressional District

The 6 federally-funded health center organizations with a presence in Florida's 18th Congressional District leverage \$53,928,164 in federal investments to serve 455,336 patients.

NUMBER OF DELIVERY SITES IN CONGRESSIONAL DISTRICT

Federally-funded Delivery Site (each color represents one organization)

Health Center Program Look-Alikes Interstates

119th Congressional District Boundaries Highways

County Boundaries Populated Places Major Roads

Notes | Delivery sites represent locations of organizations funded by the federal Health Center Program. Health Center Program Look-Alikes are community-based health care providers that meet the requirements of the HRSA Health Center Program, but do not receive Health Center Program funding. Some locations may overlap due to scale or may otherwise not be visible when mapped. Federal investments represent the total funding from the federal Health Center Program to grantees with a presence in the state in 2023.

Sources | Federally-Funded Delivery Site Locations and Health Center Program Look-Alikes: data.HRSA.gov, November 2024. Health Center Patients and Federal
Funding | 2024 Uniform Data System, Bureau of Primary Health Care, HRSA.