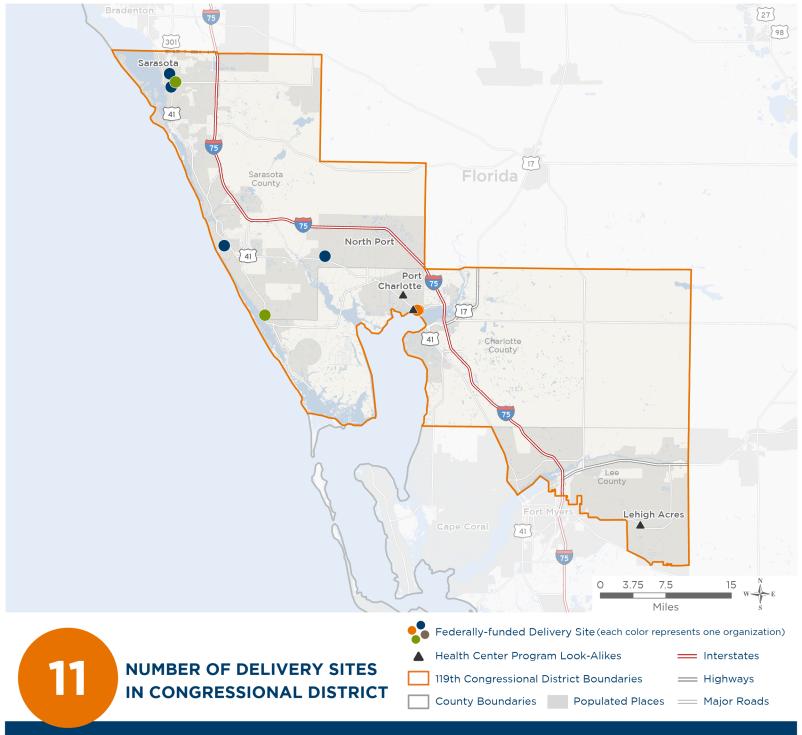

## NUMBER OF DELIVERY SITES IN CONGRESSIONAL DISTRICT

(main organization in bold)

#### CENTERPLACE HEALTH, INC

CenterPlace Health Behavioral and Administrative Services | 1750 17th St STE N Sarasota, FL 34234-8690 CenterPlace Health North Port Health Center | 6950 Outreach Way North Port, FL 34287-3405 CenterPlace Health Ringling Health Center | 2200 Ringling Blvd Sarasota, FL 34237 CenterPlace Health Sarasota Adult Services | 1900 Brother Geenen Way Sarasota, FL 34236-7102 CenterPlace Health Venice Family Services | 2350 Scenic Dr Venice, FL 34293-1510 CenterPlace Health Women's and Children's Center | 1750 17th St STE E Sarasota, FL 34234-8666 North Port Behavioral Health Services Center | 6919 Outreach Way North Port, FL 34287-3493

#### FAMILY HEALTH CENTERS OF SOUTHWEST FLORIDA, INC

Port Charlotte Family Practice Medical Office | 4300 Kings Hwy STE 210 Port Charlotte, FL 33980-2922 Port Charlotte Pediatric & Dental Office | 4300 Kings Hwy STE 500 Port Charlotte, FL 33980-2953

#### MCR HEALTH INC

MCR Health Fruitville | 170 N Lime Ave Sarasota, FL 34237-6122 South County Medical Center | 579 S Indiana Ave STE A Englewood, FL 34223-3751

#### **▲ HEALTH CENTER PROGRAM LOOK-ALIKES**

Health Center Program Look-Alikes are community-based health care providers that meet the requirements of the HRSA Health Center Program, but do not receive Health Center Program funding.

#### LEE MEMORIAL HEALTH SYSTEM

Golisano Pediatrics Port Charlotte Bayshore Rd. | 22655 Bayshore Rd, #120 Punta Gorda, FL 33980-2005 Golisano Pediatrics Port Charlotte Harbor Blvd. | 2525 Harbor Blvd STE 204 Port Charlotte, FL 33952-5342 Lehigh Acres East Pediatric Office | 260 Beth Stacey Blvd Lehigh Acres, FL 33936-6074