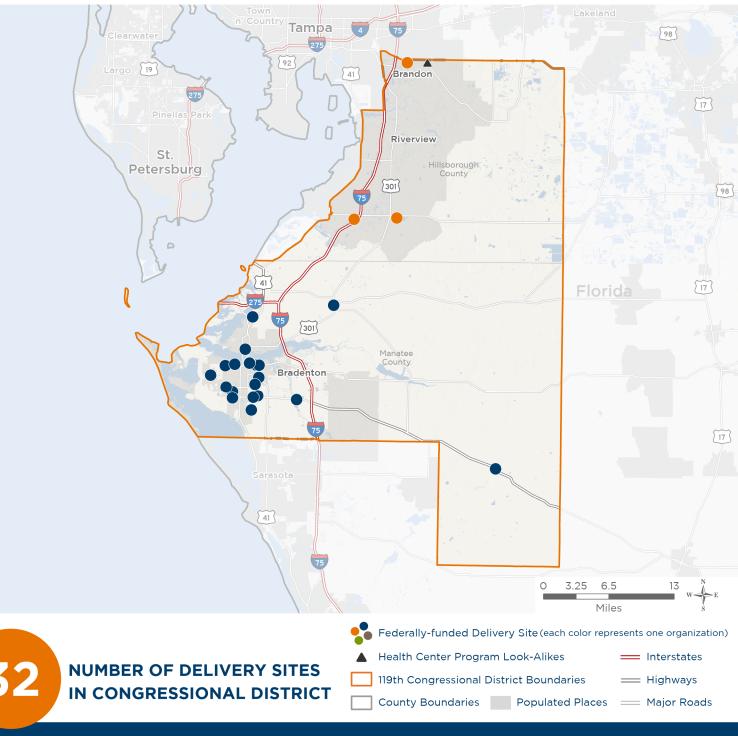

## Florida's 16тн Congressional District

| 7 | 3 | 2 |  |
|---|---|---|--|
|   |   |   |  |

### NUMBER OF DELIVERY SITES IN CONGRESSIONAL DISTRICT

(main organization in bold)

### MCR HEALTH INC

Advanced Specialty Institute Pointe West | 6015 Pointe West Blvd Bradenton, FL 34209-5525 Bradenton Family Medical Center | 4805 26th St W Bradenton, FL 34207-1706 East Manatee Health And Wellness Center | 1312 Manatee Ave E Bradenton, FL 34208-1358 Edgar H. Price Family & Children Healthcare Center | 12271 US Highway 301 N Parrish, FL 34219-8410 George Van Buren Health Center | 712 39th St W Bradenton, FL 34205-2454 Health Express | 12271 US Highway 301 N Parrish, FL 34219-8410 Lawton Chiles Children & Fam HCC | 1515 26th Ave E Bradenton, FL 34208-7707 Manatee Elementary School Based Health Center | 1609 6th Ave E Bradenton, FL 34208-1439 MCR Dermatology by Luminary | 300 Riverside Dr E STE 1500 Bradenton, FL 34208-1031 MCR Health Blanche H Daughtrey | 515 63rd Ave E Bradenton, FL 34203-7614 MCR Health Cortez OB/GYN and Pediatrics | 3501 Cortez Rd W, Ste 1 Bradenton, FL 34210-3197 MCR Health Medical Express Mobile Unit | 12271 US Highway 301 N Parrish, FL 34219-8410 MCR Health Southeast High School | 1200 37th Ave E Bradenton, FL 34208-4553 Mobile Eye Care | 12271 US Highway 301 N Parrish, FL 34219-8410 Myakka City Family Medical Ctr | 37220 Glenwood Ave Myakka City, FL 34251-2310 North Manatee Healthcare Center | 5600 Bayshore Rd Palmetto, FL 34221-9352 Palmetto Family Healthcare Ctr | 404 7th St W Palmetto, FL 34221-5209 Riverside Medical Services | 300 Riverside Dr E STE 2010 Bradenton, FL 34208-1023 Riverside Medical Services 2400 | 300 Riverside Dr E STE 2400 Bradenton, FL 34208-1006 Riverside Medical Services 3300 | 300 Riverside Dr E STE 3300 Bradenton, FL 34208-1024 Riverside Specialty | 300 Riverside Dr E, Ste 2600 Bradenton, FL 34208-1006 Riverview | 212 2nd Ave E Bradenton, FL 34208-1010 South Manatee Pediatrics | 5108 15th St E, Ste 111 Bradenton, FL 34203-4844 Southeast Family Health Care Ctr | 919 53rd Ave E Bradenton, FL 34203-4801 Southwest Health Center | 5325 26th St W Bradenton, FL 34207-3012 West Manatee Health Center | 2318 Manatee Ave W Bradenton, FL 34205-5432 Whole Child Pediatrics | 6040 State Road 70 E UNIT B Bradenton, FL 34203-9720

### SUNCOAST COMMUNITY HEALTH CENTERS INC

Brandon Community Health Center | 313 S Lakewood Dr Brandon, FL 33511-2815 Ruskin Health Center | 2814 14th Ave SE Ruskin, FL 33570-5471 Suncoast Mobile Dental Bus I | 2814 14th Ave SE Ruskin, FL 33570-5471 Suncoast Mobile Dental Bus II | 313 S Lakewood Dr Brandon, FL 33511-2815 Wimauma Community Health Center | 16621 Lagoon Shore Blvd Wimauma, FL 33598 NATIONAL ASSOCIATION OF

#### ▲ HEALTH CENTER PROGRAM LOOK-ALIKES

Health Center Program Look-Alikes are community-based health care providers that meet the requirements of the HRSA Health Center Program, but do not receive Health Center Program funding.

#### **METROPOLITAN CHARITIES, INC.**

METRO Brandon | 302 Bryan Rd Brandon, FL 33511-5337