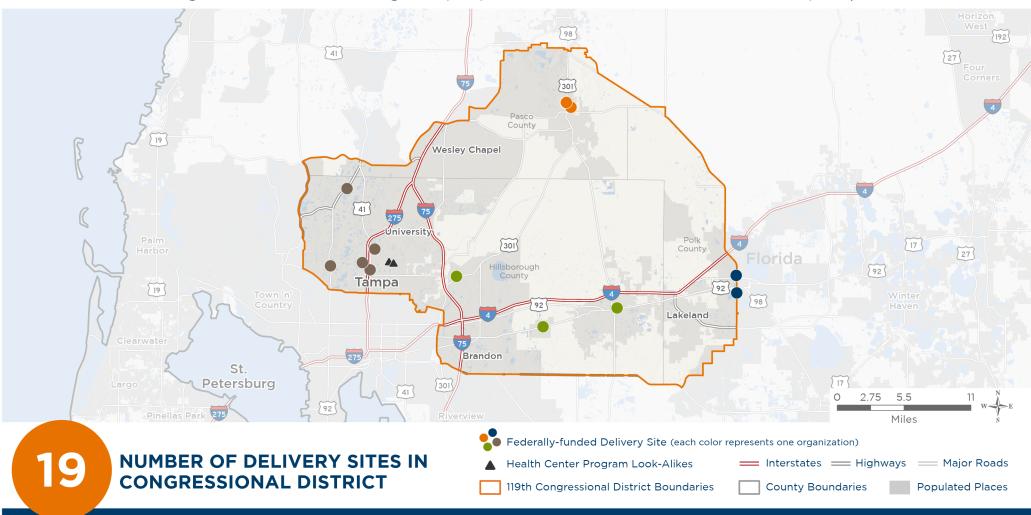

# Representative Laurel Lee 119th United States Congress

Florida's 15<sub>TH</sub> Congressional District

19

### NUMBER OF DELIVERY SITES IN CONGRESSIONAL DISTRICT

(main organization in bold)

#### CENTRAL FLORIDA HEALTH CARE, INC.

CFHC Lakeland Pediatrics and Dental | 601 S Florida Ave Lakeland, FL 33801-5237 CFHC Lakeland Primary Care | 1129 N Missouri Ave Lakeland, FL 33805-4411

#### PREMIER COMMUNITY HEALTHCARE GROUP INC

Premier Community HealthCare Group - Medical View Lane | 6860 Medical View Ln Zephyrhills, FL 33542-6615 Zephyrhills Behavioral Health Center | 37840 Medical Arts Ct Zephyrhills, FL 33541-4325 Zephyrhills Family Health Center | 37920 Medical Arts Ct Zephyrhills, FL 33541-4323

#### SUNCOAST COMMUNITY HEALTH CENTERS INC

Plant City Family Care | 801 E Baker St Plant City, FL 33563-3652 Suncoast Mobile Medical Bus | 14254 Dr Martin Luther King Jr Blvd Dover, FL 33527-4414 Thonotosassa Community Health Center | 9555 E Fowler Ave Thonotosassa, FL 33592-2139 Tom Lee Community Health Center | 14254 Dr Martin Luther King Jr Blvd Dover, FL 33527-4414

#### ■ TAMPA FAMILY HEALTH CENTERS, INC.

Mobile Medical Trailer-Adult VINCA5457 | 302 W Fletcher Ave Tampa, FL 33612-3415

Mobile Medical Trailer-Pediatric VINCA5458 | 302 W Fletcher Ave Tampa, FL 33612-3415

TFHC - BH | 13018 N Dale Mabry Hwy Tampa, FL 33618-2808

TFHC #12 - Mobile Dental Van | 302 W Fletcher Ave Tampa, FL 33612-3415

TFHC #13 - Mobile Medical Van | 302 W Fletcher Ave Tampa, FL 33612-3415

TFHC #16 North Tampa | 12410 N Nebraska Ave Tampa, FL 33612-5352

TFHC #35 - MDV2 | 302 W Fletcher Ave Tampa, FL 33612-3415

TFHC Bearss | 1212 E Bearss Ave Lutz, FL 33549-3525

TFHC Children's Medical Dental | 19203 N Dale Mabry Hwy Lutz, FL 33548-5067

TFHC#30 - Fletcher Avenue | 302 W Fletcher Ave Tampa, FL 33612-3415