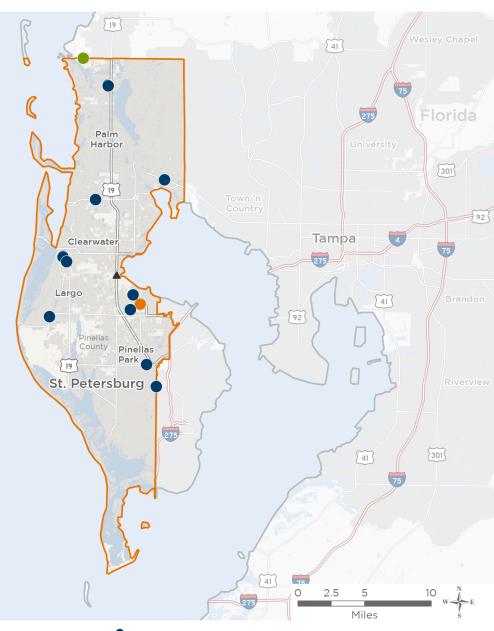

# NUMBER OF DELIVERY SITES IN CONGRESSIONAL DISTRICT

Federally-funded Delivery Site (each color represents one organization)

Health Center Program Look-Alikes = Interstates

119th Congressional District Boundaries = Highways

County Boundaries Populated Places = Major Roads

Notes | Delivery sites represent locations of organizations funded by the federal Health Center Program. Health Center Program Look-Alikes are community-based health care providers that meet the requirements of the HRSA Health Center Program, but do not receive Health Center Program funding. Some locations may overlap due to scale or may otherwise not be visible when mapped. Federal investments represent the total funding from the federal Health Center Program to grantees with a presence in the state in 2023.

# NUMBER OF DELIVERY SITES IN CONGRESSIONAL DISTRICT

(main organization in bold)

## COMMUNITY HEALTH CENTERS OF PINELLAS, INC.

Evara Gold - Suncoast | 5523 Roosevelt Blvd Clearwater, FL 33760-3425

Evara Health - Clearwater | 707 Druid Rd E Clearwater, FL 33756-3913

Evara Health - Clearwater Dental | 702 Jasmine Way Clearwater, FL 33756-4086

Evara Health - Dunedin | 1721 Main St Dunedin, FL 34698-6402

Evara Health - Highpoint | 14100 58th St N Clearwater, FL 33760-9900

Evara Health - Largo | 12420 130th Ave N Largo, FL 33774-1919

Evara Health - Lealman | 4950 34th St N St Petersburg, FL 33714-3031

Evara Health - Milton Park | 1260 S Martin Luther King Jr Ave Clearwater, FL 33756-4172

Evara Health - Mobile Health Center 2 | 14100 58th St N Clearwater, FL 33760-9900

Evara Health - Mobile Health Center 3 | 14100 58th St N Clearwater, FL 33760-9900

Evara Health - Oldsmar | 3860 Tampa Rd STE C Oldsmar, FL 34677-3022

Evara Health - Pinellas Park | 7550 43rd St N Pinellas Park, FL 33781-3601

Evara Health - Tarpon Springs | 247 S Huey Ave Tarpon Springs, FL 34689-4205

Evara Health - Tarpon Springs Dental | 721 E Lime St Tarpon Springs, FL 34689

### COUNTY OF PINELLAS

Bayside Health Clinic | 14808 49th St N Clearwater, FL 33762-2835

## PREMIER COMMUNITY HEALTHCARE GROUP INC

Premier Community HealthCare Group, Inc. - Gulfside Elementary School | 2329 Anclote Blvd Holiday, FL 34691-9739

### METROPOLITAN CHARITIES, INC.

METRO Clearwater | 18167 Us Highway 19 N STE 150 Clearwater, FL 33764-6566