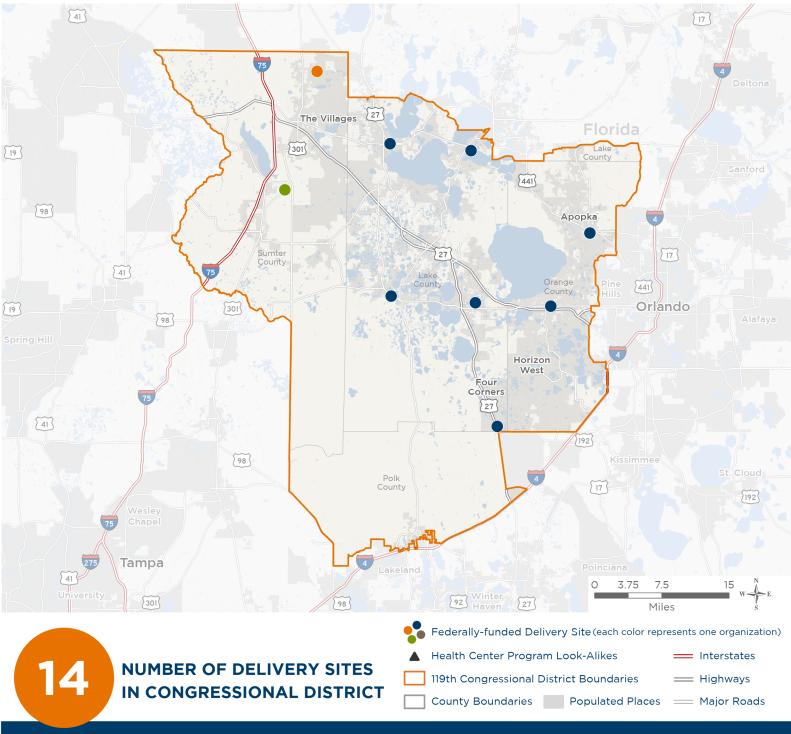

# A NUMBER O CONGRES

### NUMBER OF DELIVERY SITES IN CONGRESSIONAL DISTRICT

(main organization in bold)

### COMMUNITY HEALTH CENTERS INC

Community Health Center - Apopka Dental Care | 210 E 7th St Apopka, FL 32703-5328 Community Health Center - Apopka Family & Ob Care | 225 E 7th St Apopka, FL 32703-5327 Community Health Center - Apopka Pediatric Care | 618 S Forest Ave Apopka, FL 32703-5338 Community Health Center - Groveland Family, Pediatric & Dental Care | 1296 W Broad St Groveland, FL 34736-2012 COMMUNITY HEALTH CENTER - LEESBURG Family Medical and Dental | 225 N 1st St Leesburg, FL 34748-5150 Community Health Centers-Tavares Family Medical and Dental | 212 E Main St Tavares, FL 32778-3808 Community Health Centers-Winter Garden Family and Dental Care | 13275 W Colonial Dr Winter Garden, FL 34787-3984 Community Health Centers Clermont | 2140 N Don Wickham Dr STE C Clermont, FL 34711-1922 Four Corners Health Center | 509 Cagan View Rd Clermont, FL 34714-6405

#### HEART OF FLORIDA HEALTH CENTER

Heart of Florida Health Center The Villages | 3365 Wedgewood Ln The Villages, FL 32162-7181

#### PROJECT HEALTH, INC.

Dental Van. | 1389 S US 301 Sumterville, FL 33585-5143 Independent Diagnostic Testing Facility (IDTF) | 1389 S US 301 Ste B Sumterville, FL 33585-5143 Langley Health Services Sumterville | 1389 S US 301 Sumterville, FL 33585-5143 Mobile Medical Unit. | 1389 S US 301 Sumterville, FL 33585-5143