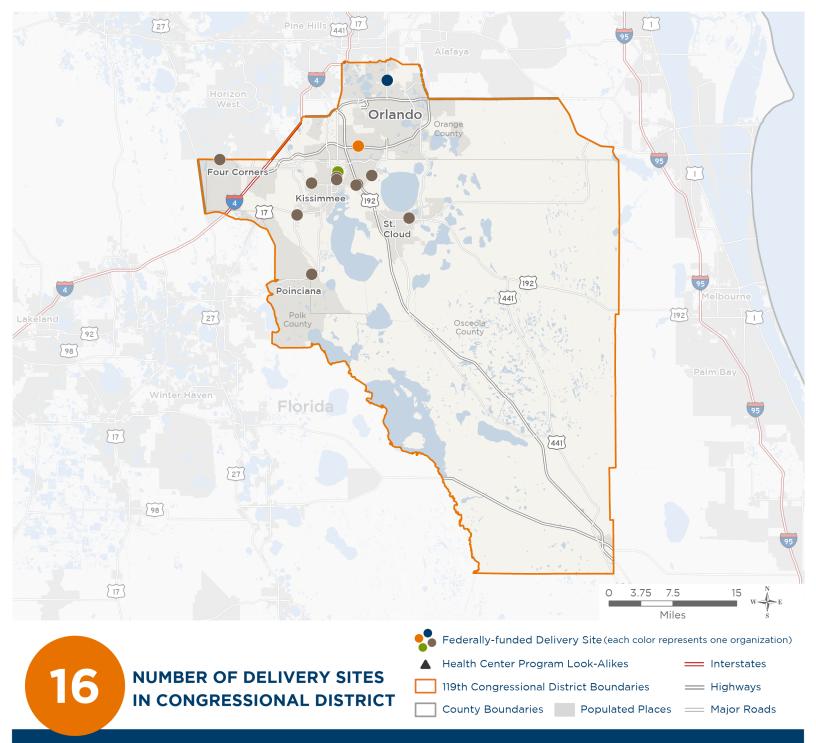

## **Representative Darren Soto**

119th United States Congress

Florida's 9<sub>TH</sub> Congressional District

The 4 federally-funded health center organizations with a presence in Florida's 9th Congressional District leverage \$22,460,088 in federal investments to serve 144,370 patients.

Notes | Delivery sites represent locations of organizations funded by the federal Health Center Program. Health Center Program Look-Alikes are community-based health care providers that meet the requirements of the HRSA Health Center Program, but do not receive Health Center Program funding. Some locations may overlap due to scale or may otherwise not be visible when mapped. Federal investments represent the total funding from the federal Health Center Program to grantees with a presence in the state in 2023.

Sources | Federally-Funded Delivery Site Locations and Health Center Program Look-Alikes: data.HRSA.gov, November 2024. Health Center Patients and Federal
Funding | 2024 Uniform Data System, Bureau of Primary Health Care, HRSA.

## NUMBER OF DELIVERY SITES IN CONGRESSIONAL DISTRICT

(main organization in bold)

CENTRAL FLORIDA FAMILY HEALTH CENTER, INC.

Hoffner Health Center | 5449 S Semoran Blvd, Ste 14 Orlando, FL 32822-1778

COMMUNITY HEALTH CENTERS INC

Community Health Center - Meadow Woods Pediatric & Pediatric Dental Care | 849 Greenway Professional Ct Orlando, FL 32824-9482

HEALTH CARE CENTER FOR THE HOMELESS INC

OBFH Kissimmee | 2711 N Orange Blossom Trl Kissimmee, FL 34744-1373

PRIMARY CARE MEDICAL SERVICES OF POINCIANA, INC.

Osceola Community Health Services - Mobile Dental Care #2 | 1875 Fortune Rd Kissimmee, FL 34744-4428
Osceola Community Health Services - Mobile Dental Care | 1875 Fortune Rd Kissimmee, FL 34744-4428
Osceola Community Health Services - Mobile Health Care | 1875 Fortune Rd Kissimmee, FL 34744-4428
Osceola Community Health Services at Backlot | 8600 W Irlo Bronson Memorial Hwy Kissimmee, FL 34747-1001
Osceola Community Health Services at Buenaventura Lakes | 2622 Simpson Rd Kissimmee, FL 34744-4674
Osceola Community Health Services at Cameron Preserve | 4303 Cameron Preserve Cir Kissimmee, FL 34746-6304
Osceola Community Health Services at Intercession City | 1703 Business Center Ln Kissimmee, FL 34758-1801
Osceola Community Health Services at Orange Blossom Trail | 201 Hilda St STE 25 Kissimmee, FL 34741-2359
Osceola Community Health Services at Park Place | 200 Park Place Blvd Kissimmee, FL 34741-2344
Osceola Community Health Services at Poinciana | 109 N Doverplum Ave Kissimmee, FL 34769-3965

Osceola Community Health Services Dental | 1875 Fortune Rd Kissimmee, FL 34744-4428

Osceola Community Health Services at Stadium Place | 1507 Bill Beck Blvd Kissimmee, FL 34744-9516