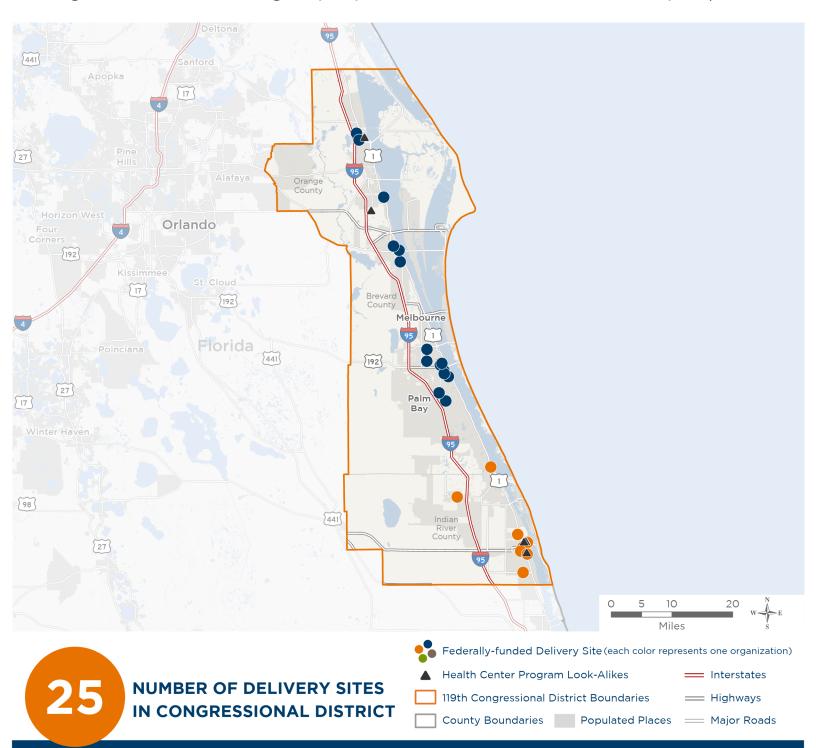

### **Representative Mike Haridopolos**

119th United States Congress

Florida's 8<sub>TH</sub> Congressional District

The 2 federally-funded health center organizations with a presence in Florida's 8th Congressional District leverage \$8,569,551 in federal investments to serve 87,235 patients.

Notes | Delivery sites represent locations of organizations funded by the federal Health Center Program. Health Center Program Look-Alikes are community-based health care providers that meet the requirements of the HRSA Health Center Program, but do not receive Health Center Program funding. Some locations may overlap due to scale or may otherwise not be visible when mapped. Federal investments represent the total funding from the federal Health Center Program to grantees with a presence in the state in 2023.

## NUMBER OF DELIVERY SITES IN CONGRESSIONAL DISTRICT

(main organization in bold)