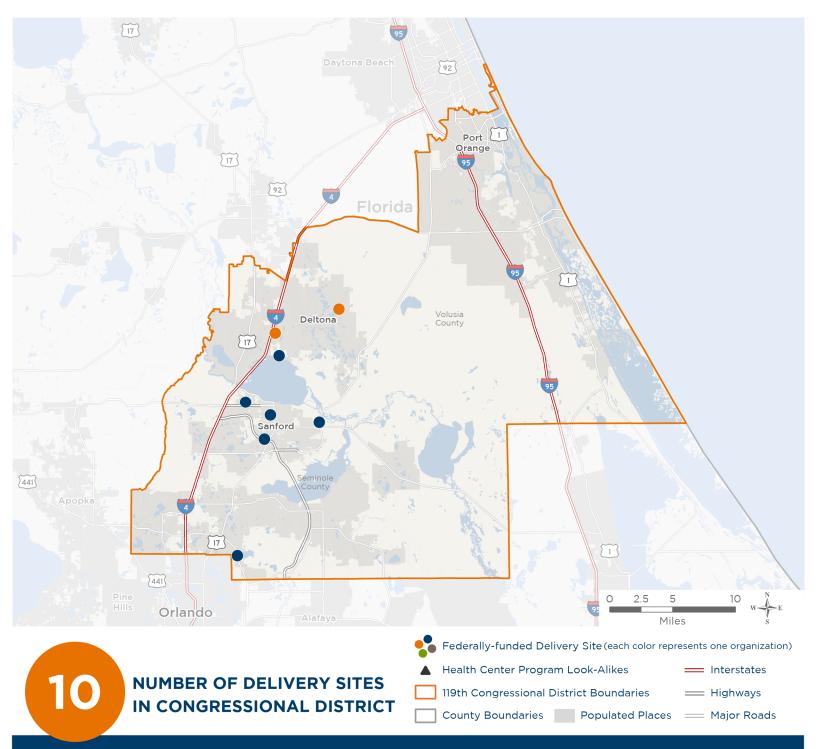

# 10

## NUMBER OF DELIVERY SITES IN CONGRESSIONAL DISTRICT

(main organization in bold)

### CENTRAL FLORIDA FAMILY HEALTH CENTER, INC.

Airport Health Center | 400 W Airport Blvd Sanford, FL 32773-5489 Casselberry Health Center | 1120 State Road 436 Casselberry, FL 32707-6100 Enterprise Wellness Cottage | 105 Main St Deltona, FL 32725-8138 Goldsboro Health Center | 905 Historic Goldsboro Blvd Sanford, FL 32771-2415 Harvest Time International Health Center | 225 Harvest Time Dr Sanford, FL 32771-8814 Mobile Medical Unit | 4930 E Lake Mary Blvd Sanford, FL 32771-5003 Mobile Medical/Dental Unit | 4930 E Lake Mary Blvd Sanford, FL 32771-5003 Sanford Health Center | 4930 E Lake Mary Blvd Sanford, FL 32771-5003

#### NORTHEAST FLORIDA HEALTH SERVICES, INC.

Deltona One Stop | 1200 Deltona Blvd Deltona, FL 32725-6306 Family Health Source Medical Center - Deltona | 2160 Howland Blvd Deltona, FL 32738-3467