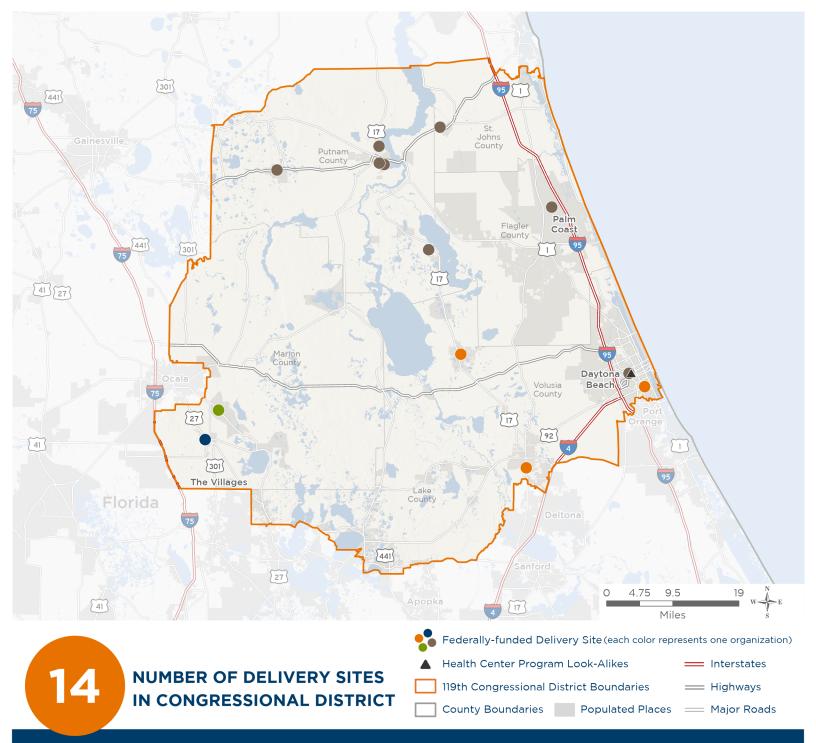

### **Representative Michael Waltz**

119th United States Congress

Florida's 6<sub>TH</sub> Congressional District

The 4 federally-funded health center organizations with a presence in Florida's 6th Congressional District leverage \$17,422,858 in federal investments to serve 110,092 patients.

## NUMBER OF DELIVERY SITES IN CONGRESSIONAL DISTRICT

(main organization in bold)

#### HEART OF FLORIDA HEALTH CENTER

HFHC Belleview | 5051 SE 110th St Belleview, FL 34420-3115

#### NORTHEAST FLORIDA HEALTH SERVICES, INC.

Family Health Source | 1205 S Woodland Blvd Deland, FL 32720-7466 Family Health Source East | 801 Beville Rd South Daytona, FL 32119-1860 Pierson Family Health Source | 216 Frederick St Pierson, FL 32180-3024

#### PROJECT HEALTH, INC.

Langley Health Services Ocala | 7205 SE Maricamp Rd Ocala, FL 34472-2105

#### RURAL HEALTH CARE, INCORPORATED

Aza Health | 1213 State Road 20 Interlachen, FL 32148-2737

Aza Health | 1302 River St Palatka, FL 32177-5042

Aza Health | 1425 Dunn Ave Daytona Beach, FL 32114-1437

Aza Health | 1455 Dunn Ave Daytona Beach, FL 32114-1437

Aza Health | 201 W Lattin St Hastings, FL 32145-4411

Aza Health | 2503 President St Palatka, FL 32177-5433

Aza Health | 306 Union Ave Crescent City, FL 32112-4432

Aza Health | 460 Palm Coast Pkwy SW STE 5 Palm Coast, FL 32137-4786

Aza Health Mobile Medical | 146 Comfort Rd Palatka, FL 32177-8636

#### **▲ HEALTH CENTER PROGRAM LOOK-ALIKES**

Health Center Program Look-Alikes are community-based health care providers that meet the requirements of the HRSA Health Center Program, but do not receive Health Center Program funding.

#### SMA HEALTHCARE, INC

SMA Stadium | 420 Stadium Rd Daytona Beach, FL 32114-2400

SMA Willis | 1220 Willis Ave Daytona Beach, FL 32114-2810