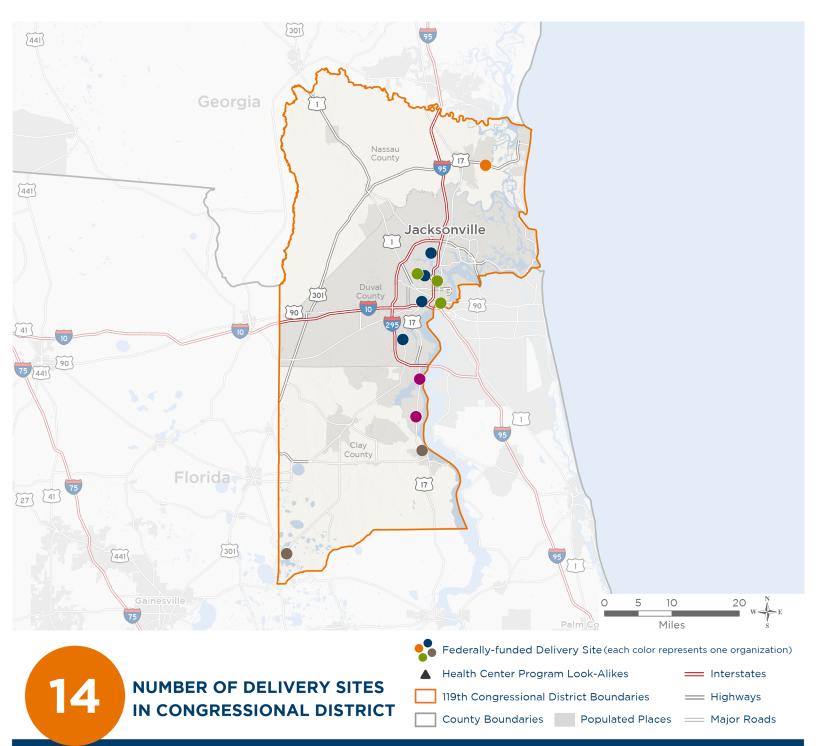

## **Representative Aaron Bean**

119th United States Congress

Florida's 4<sub>TH</sub> Congressional District

The 5 federally-funded health center organizations with a presence in Florida's 4th Congressional District leverage **\$21,120,360** in federal investments to serve **129,000** patients.

Notes | Delivery sites represent locations of organizations funded by the federal Health Center Program. Health Center Program Look-Alikes are community-based health care providers that meet the requirements of the HRSA Health Center Program, but do not receive Health Center Program funding. Some locations may overlap due to scale or may otherwise not be visible when mapped. Federal investments represent the total funding from the federal Health Center Program to grantees with a presence in the state in 2023.

Sources | Federally-Funded Delivery Site Locations and Health Center Program Look-Alikes: data.HRSA.gov, November 2024. Health Center Patients and Federal
Funding | 2024 Uniform Data System, Bureau of Primary Health Care, HRSA.

## NUMBER OF DELIVERY SITES IN **CONGRESSIONAL DISTRICT**

(main organization in bold)

AGAPE COMMUNITY HEALTH CENTER, INC.

Agape Community Health Center/Blanding | 5460 Blanding Blvd Jacksonville, FL 32244-1957 AGAPE Community Health Center/West Jacksonville | 120 King St Jacksonville, FL 32204-2410 Agape Dunn Avenue | 1680 Dunn Ave, Ste 35 Jacksonville, FL 32218-4744 Agape Pharmacy | 1680 Dunn Ave STE 38 Jacksonville, FL 32218-4744 AGAPE/ Mobile Clinic | 1880 Edgewood Ave W Jacksonville, FL 32208-3021

COASTAL COMMUNITY HEALTH SERVICES, INC.

CCH - Fernandina/Yulee | Flora Parke Xing Fernandina Beach, FL 32034-8000

I.M. SULZBACHER CENTER FOR THE HOMELESS, INC

Hope Prog. Medical Outreach Van | 611 E Adams St Jacksonville, FL 32202-2847 I.M. Sulzbacher Center For The Homeless | 611 E Adams St Jacksonville, FL 32202-2847 Ribault High School Clinic | 3701 Winton Dr Jacksonville, FL 32208-2998 Sulzbacher Village Pediatric Health Center | 5455 Springfield Blvd Jacksonville, FL 32208-5166

RURAL HEALTH CARE, INCORPORATED

Aza Health | 100 Commercial Dr Keystone Heights, FL 32656-6802 Aza Health | 1305 N Orange Ave STE 120-123 Green Cove Springs, FL 32043-2547

TRENTON MEDICAL CENTER, INC.

Palms Medical Group - Fleming Island | 2349 Village Square Pkwy STE 110-111 Fleming Island, FL 32003-6355 Palms Medical Group - Orange Park | 2233 Park Ave, Ste 403 Orange Park, FL 32073-5569