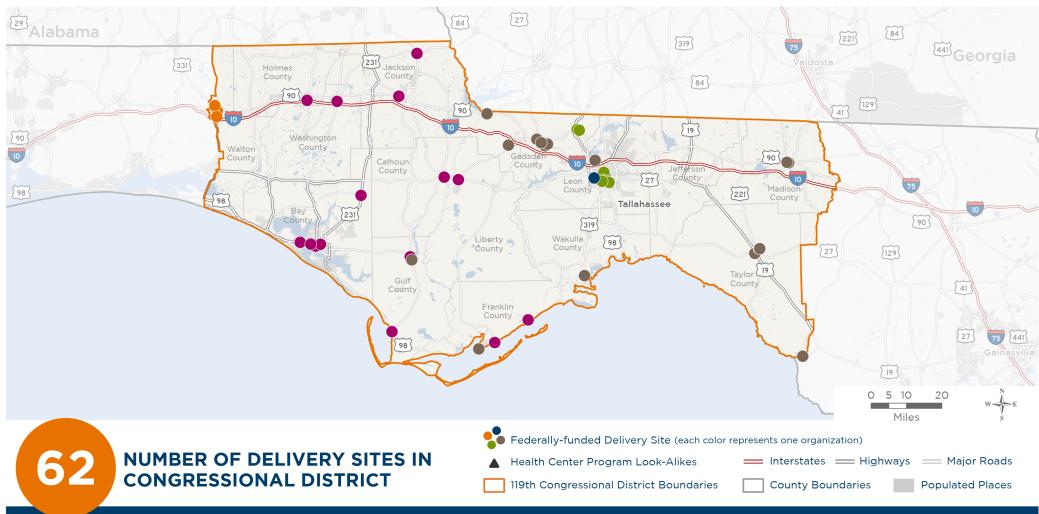

## The 5 federally-funded health center organizations with a presence in Florida's 2nd Congressional District leverage **\$21,993,996** in federal investments to serve **102,188** patients.

Notes | Delivery sites represent locations of organizations funded by the federal Health Center Program. Health Center Program Look-Alikes are community-based health care providers that meet the requirements of the HRSA Health Center Program, but do not receive Health Center Program funding. Some locations may overlap due to scale or may otherwise not be visible when mapped. Federal investments represent the total funding from the federal Health Center Program to grantees with a presence in the state in 2023. Sources | Federally-Funded Delivery Site Locations and Health Center Program Look-Alikes: data.HRSA.gov, November 2024. Health Center Patients and Federal Funding | 2024 Uniform Data System, Bureau of Primary Health Care, HRSA.

### NUMBER OF DELIVERY SITES IN CONGRESSIONAL DISTRICT

(main organization in bold)

#### BOND COMMUNITY HEALTH CENTER, INC.

Bond Community Health Center (Main Site) | 1720 S Gadsden St Tallahassee, FL 32301-5506 Bond Community Health Center (Mobile Unit) | 1720 S Gadsden St Tallahassee, FL 32301-5506 Bond Community Health Center Specialty & Community Wellness Center | 1549 S Monroe St Tallahassee, FL 32301-4312 Bond on Magnolia | 2200 S Monroe St Tallahassee, FL 32301-6303 The Smile Connection at Sabal Palm | 2813 Ridgeway St Tallahassee, FL 32310-5003

#### NEIGHBORHOOD MEDICAL CENTER INC.

Neighborhood Medical Center C.V. Butler Building | 604 E 5th Ave Havana, FL 32333-1442 Neighborhood Medical Center Havana Magnet School | 1210 Kemp Rd Havana, FL 32333-1938 Neighborhood Medical Center Lincoln Center | 438 W Brevard St Tallahassee, FL 32301-1004 Neighborhood Medical Center Smith Williams Center | 2295 Pasco St Tallahassee, FL 32310-0908 Neighborhood Medical Center South Monroe | 2613 S Monroe St Tallahassee, FL 32301-6308 Neighborhood Medical Center, Inc at the Milicent Holifield Health Academy | 3013 Jim Lee Rd Tallahassee, FL 32301-7057 NMC Mobile Unit 1 | 872 W Orange Ave Tallahassee, FL 32310-6123 NMC Orange Avenue Site | 872 W Orange Ave Tallahassee, FL 32310-6123

### NORTH FLORIDA MEDICAL CENTERS, INC.

Chattahoochee Elementary School | 335 Maple St Chattahoochee, FL 32324-1547 Crossroad Academy Charter School of Business | 470 Strong Rd Quincy, FL 32351-6006 Dental Force One | 1249 Strong Rd Quincy, FL 32351-5248 Eastpoint Medical Center | 158 US Highway 98 Eastpoint, FL 32328-3304

# NUMBER OF DELIVERY SITES IN CONGRESSIONAL DISTRICT

(main organization in bold)

George W. Munroe Elementary School | 1830 W King St Quincy, FL 32351-2013 Greensboro Elementary School | 559 Greensboro Hwy Quincy, FL 32351-8880 Health Force One | 1249 Strong Rd Quincy, FL 32351-5248 Jessie Furlow Medical Center | 1249 Strong Rd Quincy, FL 32351-5248 Madison Medical Center | 235 SW Dade St Madison, FL 32340-2363 North Florida Medical - Madison | 417 W Base St Madison, FL 32340-2064 North Florida Medical - Perry | 1850 S Byron Butler Pkwy Perry, FL 32348-5508 North Monroe Medical Center | 3721 N Monroe St Tallahassee, FL 32303-2740 Steinhatchee School | 1209 1st Ave SE Steinhatchee, FL 32359-2686 Stewart Street Elementary School | 749 S Stewart St Quincy, FL 32347-3712 Taylor County Elementary School | 1600 E Green St Perry, FL 32347-3712 Taylor County Primary School | Howard St Perry, FL 32347 Wakulla Medical Center, Inc. | 1328 Coastal Hwy Panacea, FL 32346-2151 Wewahitchka Medical Center | 255 W River Rd Wewahitchka, FL 32465-4533

#### PANCARE OF FLORIDA, INC.

PanCare-Liberty | 11033 NW State Road 20 Bristol, FL 32321-6406 PanCare - Blountstown | 16875 NE Cayson St Blountstown, FL 32424-2209 PanCare - Bonifay | 495 Saint Johns Rd Bonifay, FL 32425-4237 PanCare - Chipley | 1414 Main St STE 4 Chipley, FL 32428-6951 PanCare Carrabelle Dental | 106 NE 5th St Carrabelle, FL 32322-3529 PanCare Dental - Panama City | 403 E 11th St Panama City, FL 32401-3409 PanCare Health - Franklin County School Dental Clinic | 1250 US Highway 98 Eastpoint, FL 32328-3652 PanCare Health - Panama City | 2309 E 15th St Panama City, FL 32405-6345 PanCare Health - Gulf County | 401 Cecil G Costin Sr Blvd Port Saint Joe, FL 32456-1928

## NUMBER OF DELIVERY SITES IN CONGRESSIONAL DISTRICT

(main organization in bold)

PanCare Health - Panama City | 2235 E 15th St Panama City, FL 32405-6023 PanCare Health Dental Mobile Unit | 403 E 11th St Panama City, FL 32401-3409 PanCare Health Gulf Coast | 5230 W Highway 98 Panama City, FL 32401-1041 PanCare Health Malone | 5336 10th St Malone, FL 32445-3429 PanCare Health Mobile Optometry | 4126 Independent Dr Marianna, FL 32448-4023 PanCare Health Mobile Unit #1 | 2309 E 15th St Panama City, FL 32405-6345 PanCare Health Mobile Unit #11 | 2309 E 15th St Panama City, FL 32405-6345 PanCare Health Mobile Unit #12 | 401 Cecil G Costin Sr Blvd Port Saint Joe. FL 32456-1928 PanCare Health Mobile Unit #3 | 495 Saint Johns Rd Bonifay, FL 32425-4237 PanCare Health Mobile Unit #4 | 11033 NW State Road 20 Bristol, FL 32321-6406 PanCare Health Mobile Unit #5 | 2309 E 15th St Panama City, FL 32405-6345 PanCare Health Mobile Unit #6 | 2309 E 15th St Panama City, FL 32405-6345 PanCare Health Mobile Unit #7 | 2309 E 15th St Panama City, FL 32405-6345 PanCare Health Mobile Unit #8 | 2309 E 15th St Panama City, FL 32405-6345 PanCare Health Mobile Unit #9 | 2309 E 15th St Panama City, FL 32405-6345 PanCare Health Wewahitchka | 807 Highway 22 Wewahitchka, FL 32465-3237 PanCare Marianna | 4126 Independent Dr Marianna, FL 32448-4023 PanCare Wellness Center | 1515 June Ave Panama City, FL 32405-3759 PanCare Youngstown | 12427 Highway 231 Youngstown, FL 32466-2562