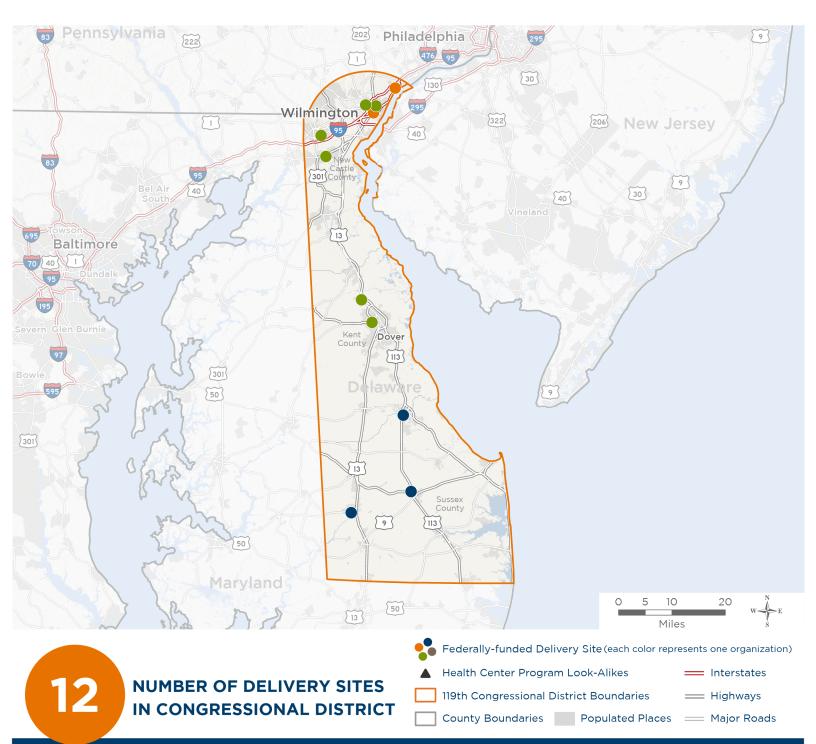

### Delaware's At Large Congressional District

The 3 federally-funded health center organizations with a presence in Delaware's At Large Congressional District leverage \$14,252,682 in federal investments to serve 41,518 patients.

Notes | Delivery sites represent locations of organizations funded by the federal Health Center Program. Health Center Program Look-Alikes are community-based health care providers that meet the requirements of the HRSA Health Center Program, but do not receive Health Center Program funding. Some locations may overlap due to scale or may otherwise not be visible when mapped. Federal investments represent the total funding from the federal Health Center Program to grantees with a presence in the state in 2023.

Sources | Federally-Funded Delivery Site Locations and Health Center Program Look-Alikes: data.HRSA.gov, November 2024. Health Center Patients and Federal
Funding | 2024 Uniform Data System, Bureau of Primary Health Care, HRSA.

# NUMBER OF DELIVERY SITES IN CONGRESSIONAL DISTRICT

(main organization in bold)

### LA RED HEALTH CENTER, INC.

La Red Health Center Main Campus | 21444 Carmean Way Georgetown, DE 19947-4572 LRHC Mobile Health Unit | 21444 Carmean Way Georgetown, DE 19947-4572 Northern Sussex Community Health Center | 21 W Clarke Ave STE 1001 Milford, DE 19963-1849 Western Sussex Community Health Center | 300 High St Seaford, DE 19973-3940

### SOUTHBRIDGE MEDICAL ADVISORY COUNCIL, INC.

Henrietta Johnson Medical Center | 601 New Castle Ave Wilmington, DE 19801-5821 Henrietta Johnson Medical Center at Claymont | 2722 Philadelphia Pike Claymont, DE 19703-2568

#### WESTSIDE FAMILY HEALTHCARE INC

Westside Family Healthcare - Bear / New Castle | 404 Foxhunt Dr Bear, DE 19701-2538

Westside Family Healthcare - Dover | 1020 Forrest Ave, Ste 1 Dover, DE 19904-2799

Westside Family Healthcare - Mobile Health Unit- No.1 | 120 Holly Oak Ln Dover, DE 19904-1913

Westside Family Healthcare - Newark | 27 Marrows Rd Newark, DE 19713-3701

Westside Family Healthcare - Northeast | 908 E 16th St STE B Wilmington, DE 19802-5145

Westside Family Healthcare - Wilmington | 1802 W 4th St Wilmington, DE 19805-3420