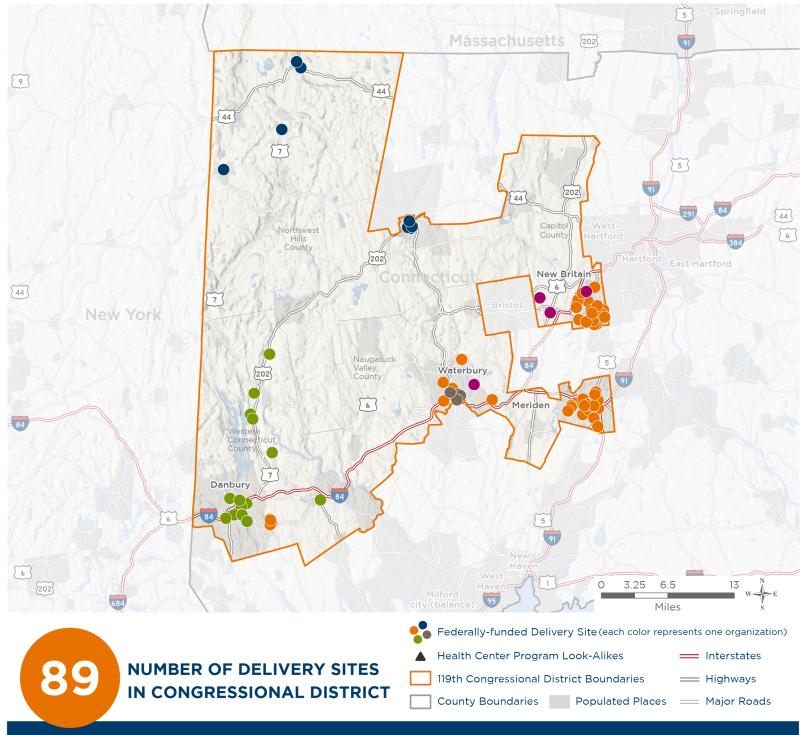

119th United States Congress

Connecticut's 5тн Congressional District

The 5 federally-funded health center organizations with a presence in Connecticut's 5th Congressional District leverage \$16,189,070 in federal investments to serve 170,986 patients.

Notes | Delivery sites represent locations of organizations funded by the federal Health Center Program. Health Center Program Look-Alikes are community-based health care providers that meet the requirements of the HRSA Health Center Program, but do not receive Health Center Program funding. Some locations may overlap due to scale or may otherwise not be visible when mapped. Federal investments represent the total funding from the federal Health Center Program to grantees with a presence in the state in 2023.

Sources | Federally-Funded Delivery Site Locations and Health Center Program Look-Alikes: data.HRSA.gov, November 2024. Health Center Patients and Federal
Funding | 2024 Uniform Data System, Bureau of Primary Health Care, HRSA.

# NUMBER OF DELIVERY SITES IN CONGRESSIONAL DISTRICT

(main organization in bold)