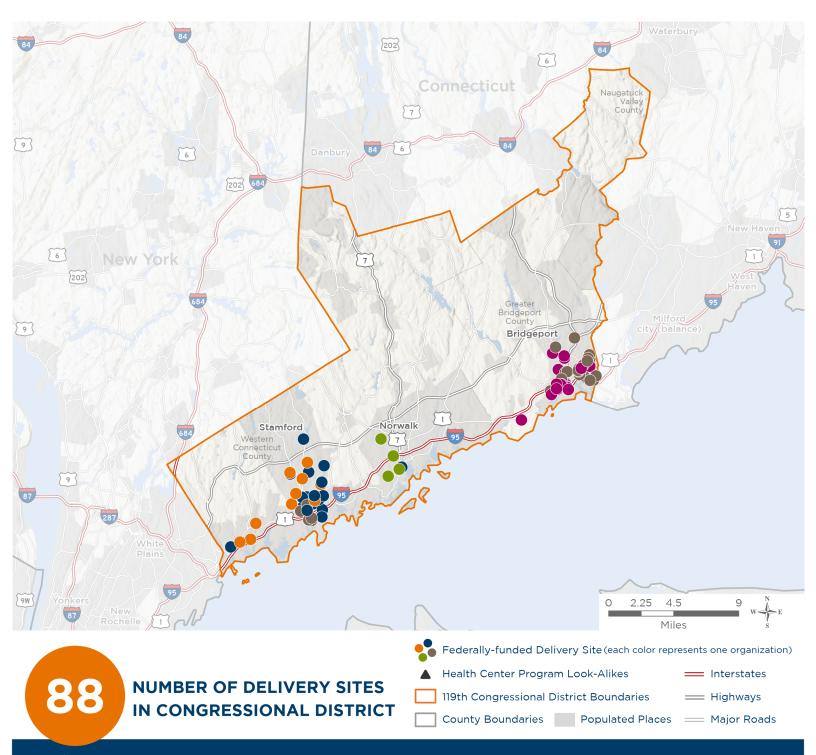

### **Representative Jim Himes**

119th United States Congress

Connecticut's 4<sub>TH</sub> Congressional District

The 5 federally-funded health center organizations with a presence in Connecticut's 4th Congressional District leverage \$19,703,154 in federal investments to serve 194,696 patients.

Notes | Delivery sites represent locations of organizations funded by the federal Health Center Program. Health Center Program Look-Alikes are community-based health care providers that meet the requirements of the HRSA Health Center Program, but do not receive Health Center Program funding. Some locations may overlap due to scale or may otherwise not be visible when mapped. Federal investments represent the total funding from the federal Health Center Program to grantees with a presence in the state in 2023.

Sources | Federally-Funded Delivery Site Locations and Health Center Program Look-Alikes: data.HRSA.gov, November 2024. Health Center Patients and Federal
Funding | 2024 Uniform Data System, Bureau of Primary Health Care, HRSA.

## NUMBER OF DELIVERY SITES IN CONGRESSIONAL DISTRICT

(main organization in bold)