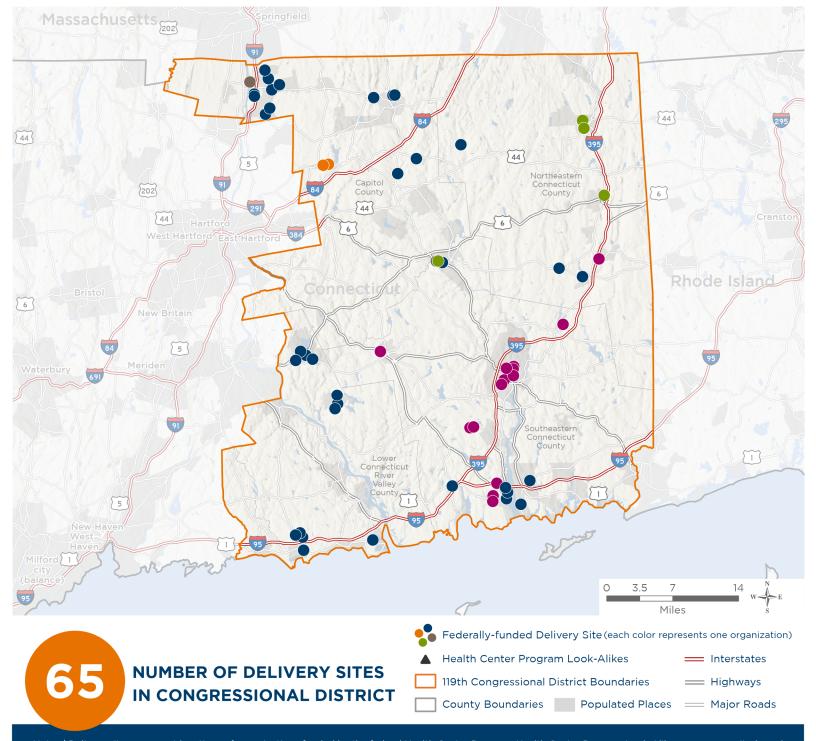

## Representative Joe Courtney

119th United States Congress

Connecticut's 2ND Congressional District

The 5 federally-funded health center organizations with a presence in Connecticut's 2nd Congressional District leverage \$16,382,570 in federal investments to serve 160,866 patients.

Notes | Delivery sites represent locations of organizations funded by the federal Health Center Program. Health Center Program Look-Alikes are community-based health care providers that meet the requirements of the HRSA Health Center Program, but do not receive Health Center Program funding. Some locations may overlap due to scale or may otherwise not be visible when mapped. Federal investments represent the total funding from the federal Health Center Program to grantees with a presence in the state in 2023.

Sources | Federally-Funded Delivery Site Locations and Health Center Program Look-Alikes: data.HRSA.gov, November 2024. Health Center Patients and Federal
Funding | 2024 Uniform Data System, Bureau of Primary Health Care, HRSA.

# NUMBER OF DELIVERY SITES IN CONGRESSIONAL DISTRICT

(main organization in bold)