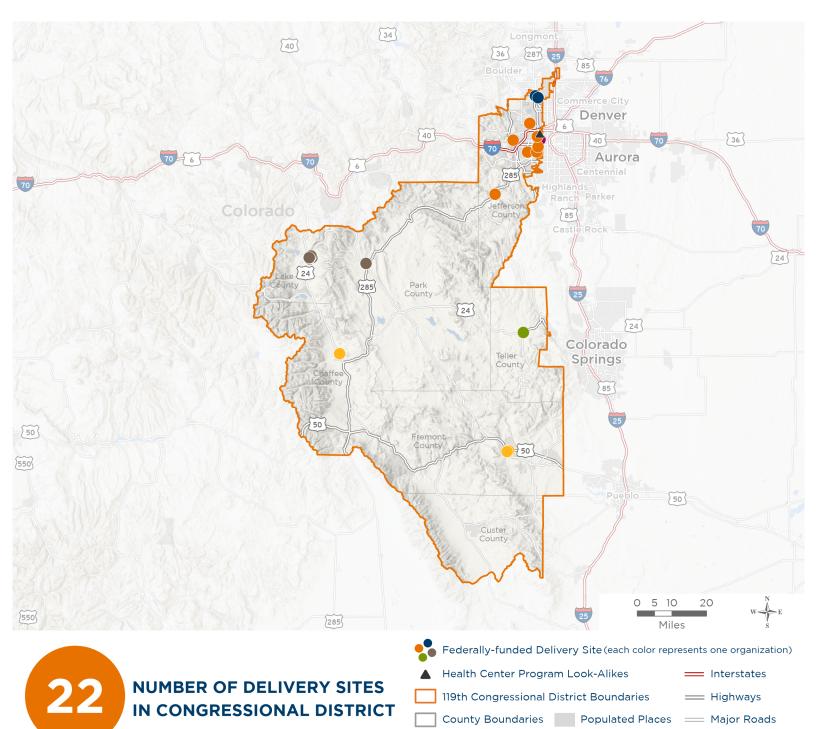

### **Representative Brittany Pettersen**

119th United States Congress

Colorado's 7тн Congressional District

The 6 federally-funded health center organizations with a presence in Colorado's 7th Congressional District leverage \$49,000,046 in federal investments to serve 250,227 patients.

Notes | Delivery sites represent locations of organizations funded by the federal Health Center Program. Health Center Program Look-Alikes are community-based health care providers that meet the requirements of the HRSA Health Center Program, but do not receive Health Center Program funding. Some locations may overlap due to scale or may otherwise not be visible when mapped. Federal investments represent the total funding from the federal Health Center Program to grantees with a presence in the state in 2023.

Sources | Federally-Funded Delivery Site Locations and Health Center Program Look-Alikes: data.HRSA.gov, November 2024. Health Center Patients and Federal
Funding | 2024 Uniform Data System, Bureau of Primary Health Care, HRSA.

# NUMBER OF DELIVERY SITES IN CONGRESSIONAL DISTRICT

(main organization in bold)

#### CLINICA CAMPESINA/FAMILY HEALTH SERVICES

Clinica Family Health & Wellness -- Broomfield Clinic | 897 US Highway 287 Broomfield, CO 80020-7000 Emerald Elementary School | 275 Emerald St Broomfield, CO 80020-2373

#### METRO COMMUNITY PROVIDER NETWORK INC

STRIDE CHC - Conifer | 11030 Kitty Dr Conifer, CO 80433-7767

STRIDE CHC - Mobile Health Unit #2 | 7495 W 29th Ave Wheat Ridge, CO 80033-8002

STRIDE CHC -Alameda | 7944 W Arizona Ave Denver, CO 80228

STRIDE CHC - Mobile Health Care Unit | 11005 Ralston Rd Arvada, CO 80004-4551

STRIDE CHC - Alameda High School | 1255 S Wadsworth Blvd Lakewood, CO 80232-5406

STRIDE CHC - Golden High School | 701 24th St Golden, CO 80401-2379

STRIDE CHC - Rose Stein Elementary School | 80 S Teller St Lakewood, CO 80226-2044

STRIDE CHC - Wheat Ridge | 7495 W 29th Ave Wheat Ridge, CO 80033-8002

#### PEAK VISTA COMMUNITY HEALTH CENTERS

Health Center at Divide | 34 Hybrook Rd S Divide, CO 80814-9219

#### SUMMIT COMMUNITY CARE CLINIC, INC.

Care Clinic Lake County | 735 US Highway 24 Leadville, CO 80461-3952

Care Clinic Park County | 548 Front St Fairplay, CO 80440-5001

Lake County Dental | 223 Harrison Ave Leadville, CO 80461-3392

Lake County Elementary | 130 W 12th St Leadville, CO 80461-3415

Lake County High School | 1000 W 4th St Leadville, CO 80461-3800

Lake County Intermediate School | 1000 W 6th St Leadville, CO 80461-3890

Park County RE-2 SBHC | 640 Hathaway St Fairplay, CO 80440-5204

#### THE COLORADO COALITION FOR THE HOMELESS

Renaissance Children's Center | 1797 Kendall St Lakewood, CO 80214-1454

#### VALLEY-WIDE HEALTH SYSTEMS

The Pulse School-Based Health Center | 1215 Main St STE B Canon City, CO 81212-3505 Valley-Wide Buena Vista | 707 US Highway 24 N Buena Vista, CO 81211-9863 Valley-Wide Canon City | 121 N 6th St Canon City, CO 81212-3329

#### **▲ HEALTH CENTER PROGRAM LOOK-ALIKES**

Health Center Program Look-Alikes are community-based health care providers that meet the requirements of the HRSA Health Center Program, but do not receive Health Center Program funding.

#### **INNER CITY HEALTH CENTER**

Wheat Ridge Family Health Clinic | 6301 W 38th Ave BLDG Wheat Ridge, CO 80033-5057