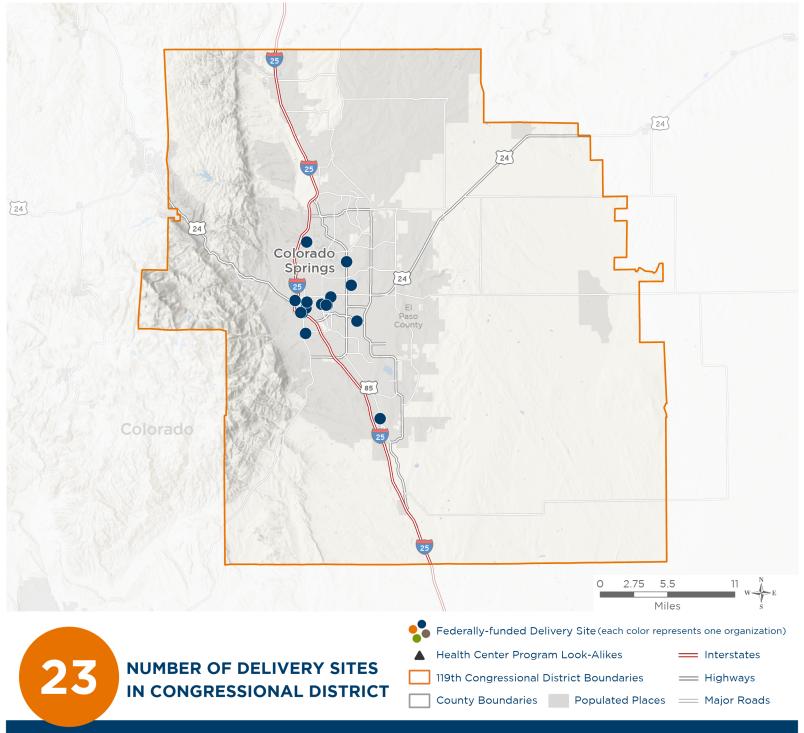

## Representative Jeff Crank

119th United States Congress

Colorado's 5тн Congressional District

The 1 federally-funded health center organization with a presence in Colorado's 5th Congressional District leverages \$9,909,055 in federal investments to serve 74,214 patients.

Notes | Delivery sites represent locations of organizations funded by the federal Health Center Program. Health Center Program Look-Alikes are community-based health care providers that meet the requirements of the HRSA Health Center Program, but do not receive Health Center Program funding. Some locations may overlap due to scale or may otherwise not be visible when mapped. Federal investments represent the total funding from the federal Health Center Program to grantees with a presence in the state in 2023.

Sources | Federally-Funded Delivery Site Locations and Health Center Program Look-Alikes: data.HRSA.gov, November 2024. Health Center Patients and Federal Funding | 2024 Uniform Data System, Bureau of Primary Health Care, HRSA.

## NUMBER OF DELIVERY SITES IN CONGRESSIONAL DISTRICT

(main organization in bold)

## PEAK VISTA COMMUNITY HEALTH CENTERS

Behavioral Health at Inside Out Youth Services | 516 W Colorado Ave Colorado Springs, CO 80905-1511

Convenient Care Center | 3205 N Academy Blvd STE 100 Colorado Springs, CO 80917-5147

Dental Health Center | 2828 International Cir STE 100 Colorado Springs, CO 80910-3127

Developmental Disabilities Health Center | 3205 N Academy Blvd STE 120 Colorado Springs, CO 80917-5147

Downtown Health Center | 111 E Las Vegas St Colorado Springs, CO 80903-4215

Enrollment Services | 2828 International Cir STE 120 Colorado Spgs, CO 80910-3127

Family Health Center at Mitchell High School | 4041 E San Miguel St Colorado Springs, CO 80909-3537

Health Center at Academy, Suite 3300 | 3207 N Academy Blvd STE 3300 Colorado Springs, CO 80917-5101

Health Center at Academy, Suite 3500 | 3207 N Academy Blvd STE 3500 Colorado Springs, CO 80917-5101

Health Center at Fountain | 350 Lyckman Pl Fountain, CO 80817-2861

Health Center at Jet Wing | 1815 Jet Wing Dr Colorado Springs, CO 80916-2300

Health Center at Myron Stratton | 410 Gold Pass Hts Colorado Springs, CO 80906-3882

Health Center at Printers Parkway, 340 | 340 Printers Pkwy Colorado Springs, CO 80910-3190

Health Center at Union, Women's Health Center | 225 S Union Blvd Colorado Springs, CO 80910-3184

Health Center at Wahsatch, Enrichment & Counseling Center at Wahsatch | 722 S Wahsatch Ave Colorado Springs, CO 80903-4035

Lane Family Health Center | 4863 N Nevada Ave Colorado Springs, CO 80918-3951

Logan Health Center at Myron Stratton | 430 Gold Pass Hts Colorado Spgs, CO 80906-3501

Mobile Health Services Van 1 | 2510 E Platte Pl Colorado Springs, CO 80909-6134

Peak Vista Enrichment and Counseling Center | 3207 N Academy Blvd, Ste 100 Colorado Springs, CO 80917-5101

Pediatric Health Center at International Circle | 2828 International Cir Colorado Springs, CO 80910-3127

Springs Rescue Mission- Health Center | 5 W Las Vegas St Colorado Springs, CO 80903-4217

Springs Rescue Mission- Health Center 2 | 5 W Las Vegas St Colorado Springs, CO 80903-4217

The Place | 423 E Cucharras St STE 2 Colorado Springs, CO 80903-3609