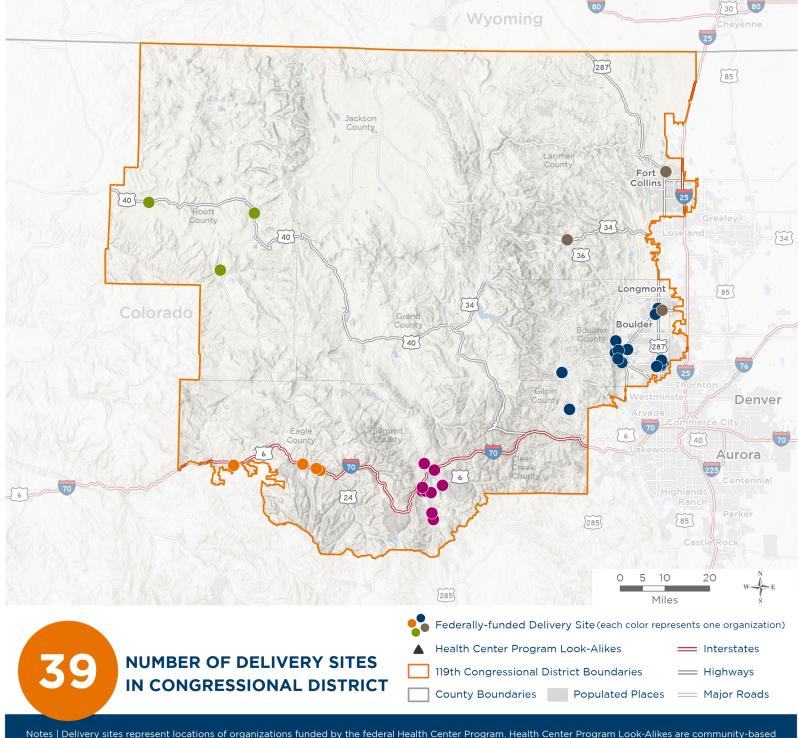

# **Representative Joe Neguse** 119th United States Congress

Colorado's **2ND** Congressional District

The 5 federally-funded health center organizations with a presence in Colorado's 2nd Congressional District leverage **\$28,957,812** in federal investments to serve **156,171** patients.

Notes | Delivery sites represent locations of organizations funded by the federal Health Center Program. Health Center Program Look-Alikes are community-based health care providers that meet the requirements of the HRSA Health Center Program, but do not receive Health Center Program funding. Some locations may overlap due to scale or may otherwise not be visible when mapped. Federal investments represent the total funding from the federal Health Center Program to grantees with a presence in the state in 2023.

Sources | Federally-Funded Delivery Site Locations and Health Center Program Look-Alikes: data.HRSA.gov, November 2024. Health Center Patients and Federal Funding | 2024 Uniform Data System, Bureau of Primary Health Care, HRSA. NATIONAL ASSOCIATION OF

### NUMBER OF DELIVERY SITES IN CONGRESSIONAL DISTRICT

(main organization in bold)