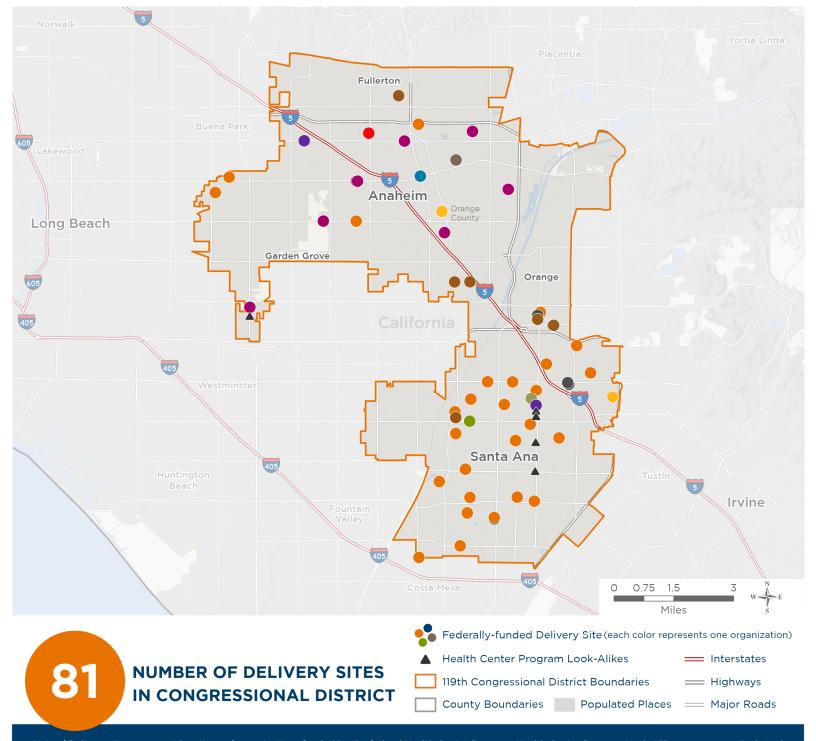

# **Representative Lou Correa**

119th United States Congress

California's 46тн Congressional District

The 12 federally-funded health center organizations with a presence in California's 46th Congressional District leverage \$38,907,384 in federal investments to serve 410,955 patients.

Notes | Delivery sites represent locations of organizations funded by the federal Health Center Program. Health Center Program Look-Alikes are community-based health care providers that meet the requirements of the HRSA Health Center Program, but do not receive Health Center Program funding. Some locations may overlap due to scale or may otherwise not be visible when mapped. Federal investments represent the total funding from the federal Health Center Program to grantees with a presence in the state in 2023.

# NUMBER OF DELIVERY SITES IN CONGRESSIONAL DISTRICT

(main organization in bold)