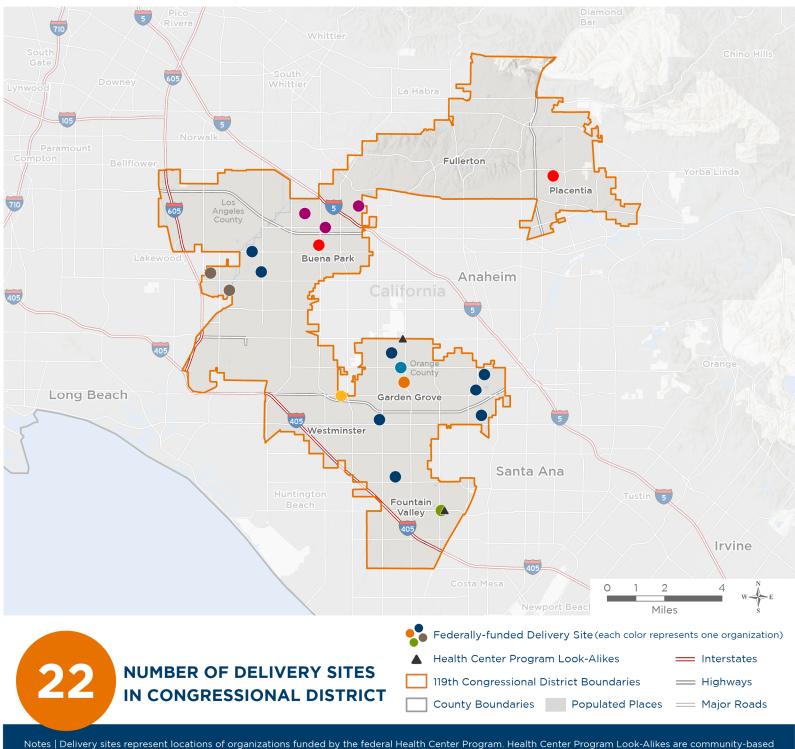

# **Representative Derek Tran** 119th United States Congress

California's 45тн Congressional District

The 8 federally-funded health center organizations with a presence in California's 45th Congressional District leverage \$32,581,956 in federal investments to serve 379,722 patients.

# California's 45тн Congressional District

# NUMBER OF DELIVERY SITES IN CONGRESSIONAL DISTRICT

(main organization in bold)

## HEALTH CENTER PROGRAM LOOK-ALIKES

Health Center Program Look-Alikes are community-based health care providers that meet the requirements of the HRSA Health Center Program, but do not receive Health Center Program funding.