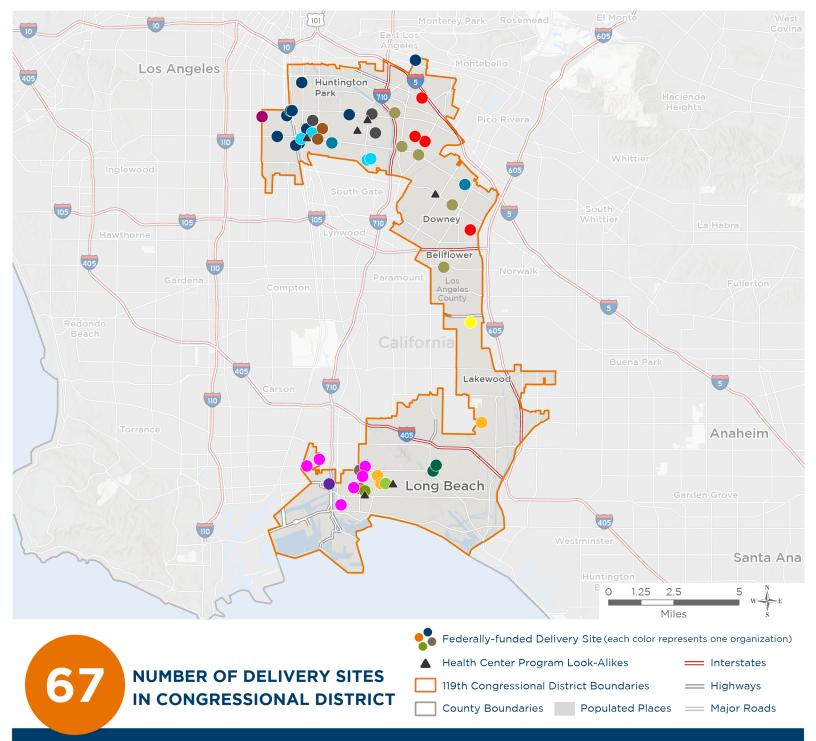

119th United States Congress

California's 42ND Congressional District

The 17 federally-funded health center organizations with a presence in California's 42nd Congressional District leverage \$78,494,782 in federal investments to serve 712,758 patients.

# NUMBER OF DELIVERY SITES IN CONGRESSIONAL DISTRICT

(main organization in bold)