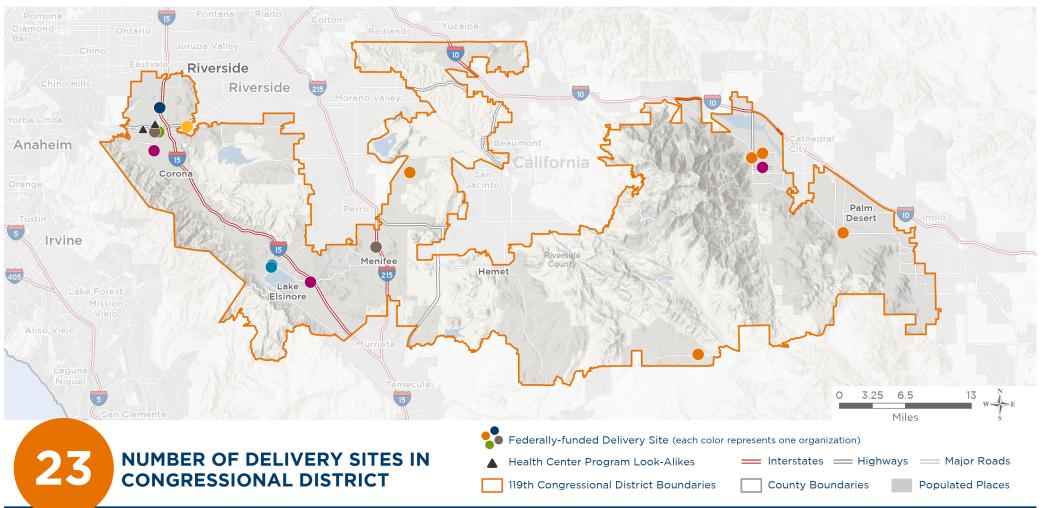

### NUMBER OF DELIVERY SITES IN CONGRESSIONAL DISTRICT

(main organization in bold)

#### CENTRAL CITY COMMUNITY HEALTH CENTER, INC

Central City Community Health Center, Inc. - Mobile 4 | 1860 Hamner Ave Norco, CA 92860-2945 Central City Community Health Center, Inc. - Norco | 1860 Hamner Ave Norco, CA 92860-2945

#### DAP HEALTH INC

Anza Community Health Center | 58581 US Highway 371 STE Fgh Anza, CA 92539-9331 Cod Student Health Center | 43500 Monterey Ave Palm Desert, CA 92260-9305 Desert AIDS Project - Mobile | 1695 N Sunrise Way Palm Springs, CA 92262-3701 Desert AIDS Project, Inc | 1695 N Sunrise Way STE 201 Palm Springs, CA 92262-5572 Desert AIDS Project, Inc | 1695 N Sunrise Way STE 204 Palm Springs, CA 92262-5572 Desert AIDS Project, Inc. | 1695 N Sunrise Way STE 101-106 Palm Springs, CA 92262-3701 Jay Hoffman Health Center | 29490 Lakeview Ave Nuevo, CA 92567-9705 Mobile Unit # 8 | 58581 US Highway 371 Anza, CA 92539-9331 Palm Springs Family Health | 1100 N Palm Canyon Dr, Ste 104 Palm Springs, CA 92262-4418

#### MISSION CITY COMMUNITY NETWORK, INC

Mission City Community Network - Corona | 613 S Howard St Corona, CA 92879-2254

#### NEIGHBORHOOD HEALTHCARE

Neighborhood Healthcare ~ Corona | 308 W 6th St STE 109 Corona, CA 92882-3349 Neighborhood Healthcare ~ Menifee | 26926 Cherry Hills Blvd STE B Menifee, CA 92586-2500 Neighborhood Healthcare ~ Menifee Suite C | 26926 Cherry Hills Blvd STE C Menifee, CA 92586-2500

#### **RIVERSIDE, COUNTY OF**

Corona Community Health Center | 2813 S Main St FL 1 Corona, CA 92882-5942 Lake Elsinore Community Health Center | 2499 E Lakeshore Dr Lake Elsinore, CA 92530-4411

## NUMBER OF DELIVERY SITES IN CONGRESSIONAL DISTRICT

(main organization in bold)

Mobile Clinic 2 | 2813 S Main St Corona, CA 92882-5942 Palm Springs Community Health Center | 191 N Sunrise Way Palm Springs, CA 92262-5201

#### UNICARE COMMUNITY HEALTH CENTER, INC

Unicare Community Health Center - Corona | 107 N Mckinley St Corona, CA 92879-6561

#### VISTA COMMUNITY CLINIC

VCC Mobile Dental Clinic- Lake Elsinore | 31361 Riverside Dr Lake Elsinore, CA 92530-7807 VCC: Lake Elsinore Dental and Specialty Care | 30195 Fraser Dr Lake Elsinore, CA 92530-7006 VCC: Lake Elsinore Health Center | 31361 Riverside Dr Lake Elsinore, CA 92530-7807

#### HEALTH CENTER PROGRAM LOOK-ALIKES

Health Center Program Look-Alikes are community-based health care providers that meet the requirements of the HRSA Health Center Program, but do not receive Health Center Program funding.

#### CENTRO MEDICO COMMUNITY CLINIC, INC.

Centro Medico Community Clinic--Main Site | 1303 W 6th St STE 105 Corona, CA 92882-3196

Centro Medico Community Clinic, Inc. - Harrison Shelter | 420 W Harrison St STE A Corona, CA 92878-4032

Centro Medico Community Clinic, Inc. | 1307 W 6th St STE 113 Corona, CA 92882-1642

Centro Medico Community Clinic, Inc. Dental | 1307 W 6th St STE 111 Corona, CA 92882-1642