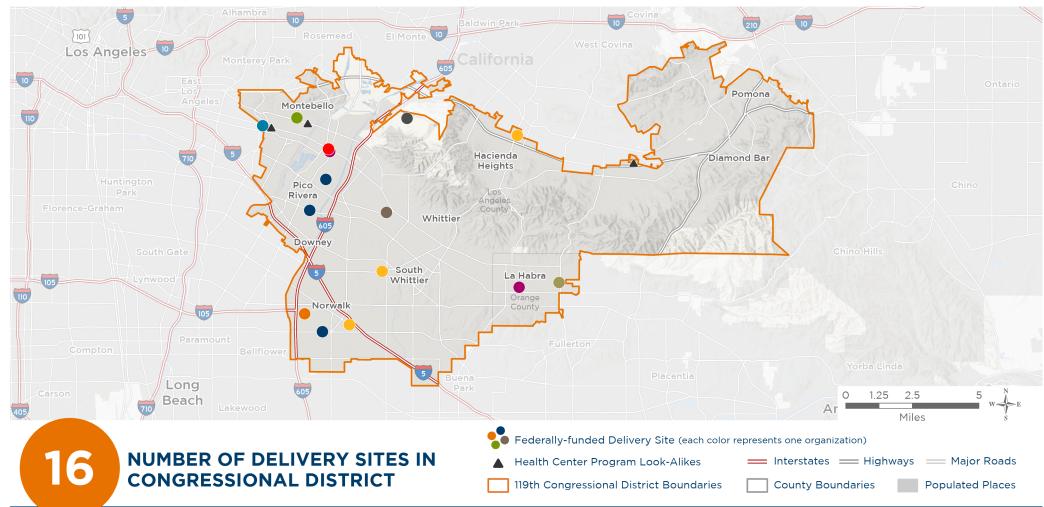

### NUMBER OF DELIVERY SITES IN CONGRESSIONAL DISTRICT

(main organization in bold)