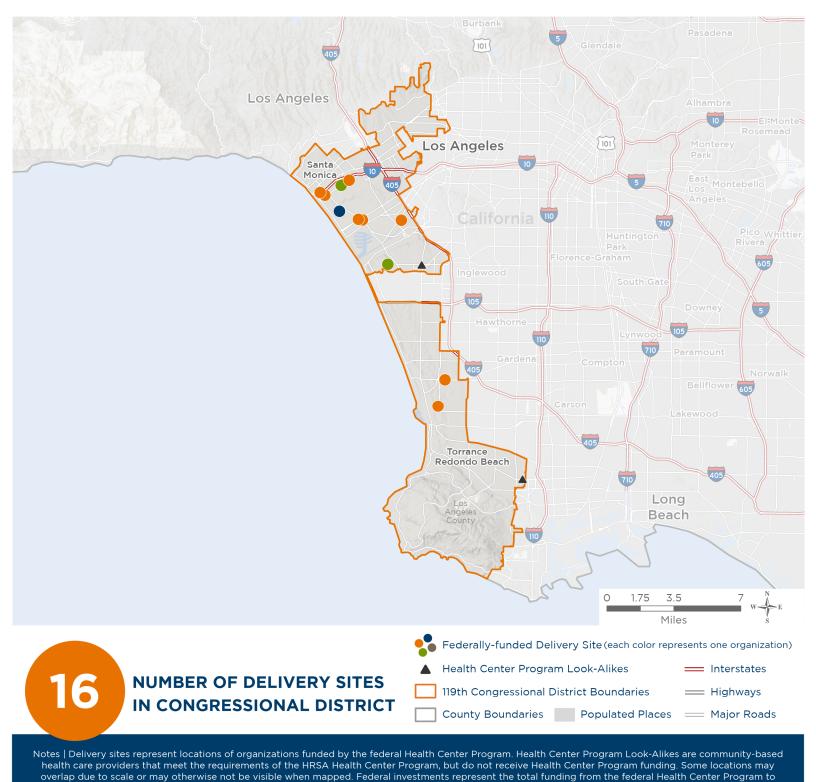

# **Representative Ted Lieu** 119th United States Congress

California's  $36_{TH}$  Congressional District

The 3 federally-funded health center organizations with a presence in California's 36th Congressional District leverage \$23,059,407 in federal investments to serve 151,559 patients.

# California's **36**тн Congressional District

16

# NUMBER OF DELIVERY SITES IN CONGRESSIONAL DISTRICT

(main organization in bold)

## NORTHEAST VALLEY HEALTH CORPORATION

Venice Family Clinic Annenberg Access Center - The People's Concern | 503 Olympic Blvd Santa Monica, CA 90401-3311

Venice Health Center | 604 Rose Ave Venice, CA 90291-2767

#### VENICE FAMILY CLINIC

Venice Family Clinic - allcove | 514 N Prospect Ave, Ste 400 Redondo Beach, CA 90277-3040 Venice Family Clinic - Bill's Clinic at Safe Place for Youth (SPY) | 2469 Lincoln Blvd Venice, CA 90291-5040 Venice Family Clinic - Chuck Lorre Rose Avenue Health and Wellness Center | 604 Rose Ave Venice, CA 90291-2767 Venice Family Clinic - Common Ground at Judy and Bernard Briskin Center | 622 Rose Ave Venice, CA 90291-2767 Venice Family Clinic - Irma Colen Health Center | 4700 Inglewood Blvd STE 102 Culver City, CA 90230-5896 Venice Family Clinic - Lou Colen Children's Health and Wellness Center | 4700 Inglewood Blvd STE 101 Los Angeles, CA 90230-5896 Venice Family Clinic - Meyer Mobile Clinic | 604 Rose Ave Venice, CA 90291-2767 Venice Family Clinic - Robert Levine Family Health Center | 905 Venice Blvd Venice, CA 90291-4904 Venice Family Clinic - Simms/Mann Health and Wellness Center | 2509 Pico Blvd Santa Monica, CA 90405-1828 Venice Family Clinic - South Bay Family Health Care | 2114 Artesia Blvd Redondo Beach, CA 90278-3014 Venice Family Clinic at Santa Monica High School | 601 Pico Blvd Santa Monica, CA 90405-1224 Venice Family Clinic at The People Concern Annenberg Access Center | 503 Olympic Blvd Santa Monica, CA 90401-3311

### WESTSIDE FAMILY HEALTH CENTER

Santa Monica College | 1900 Pico Blvd Santa Monica, CA 90405-1628 Westchester Enriched Sciences Magnets | 7400 W Manchester Ave Los Angeles, CA 90045-2322

### HEALTH CENTER PROGRAM LOOK-ALIKES

Health Center Program Look-Alikes are community-based health care providers that meet the requirements of the HRSA Health Center Program, but do not receive Health Center Program funding.

### NORTHEAST COMMUNITY CLINIC

NECC - Harbor City Health Center | 1403 Lomita Blvd STE 100 Harbor City, CA 90710-2084

#### PRIME WELLNESS COMMUNITY HEALTH CENTER

Prime Wellness Community Health Center | 8610 S Sepulveda Blvd, Ste 104 Los Angeles, CA 90045-4009