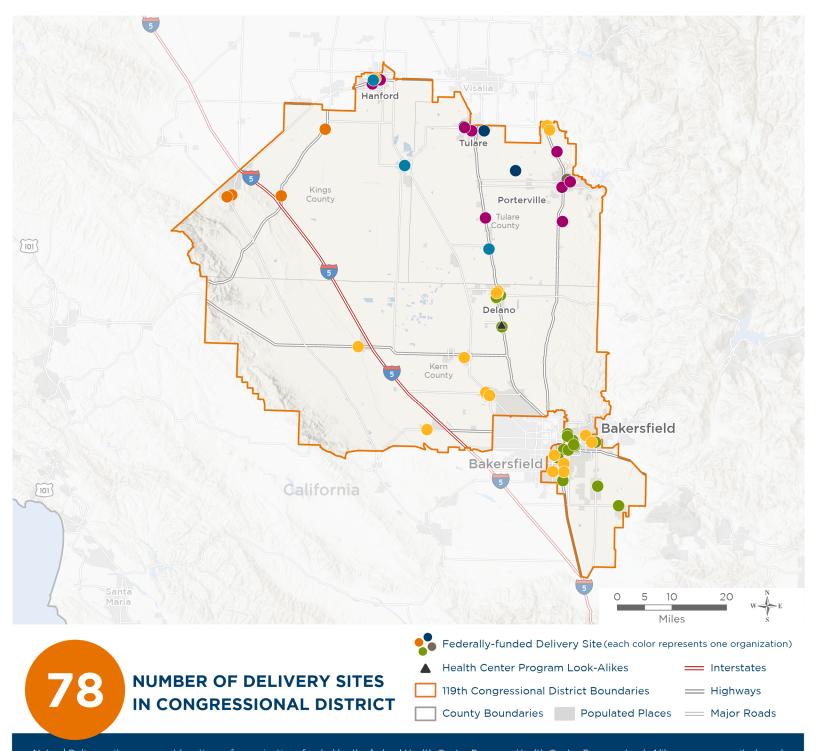

119th United States Congress

California's 22ND Congressional District

The 7 federally-funded health center organizations with a presence in California's 22nd Congressional District leverage \$79,684,355 in federal investments to serve 765,160 patients.

# NUMBER OF DELIVERY SITES IN CONGRESSIONAL DISTRICT

(main organization in bold)