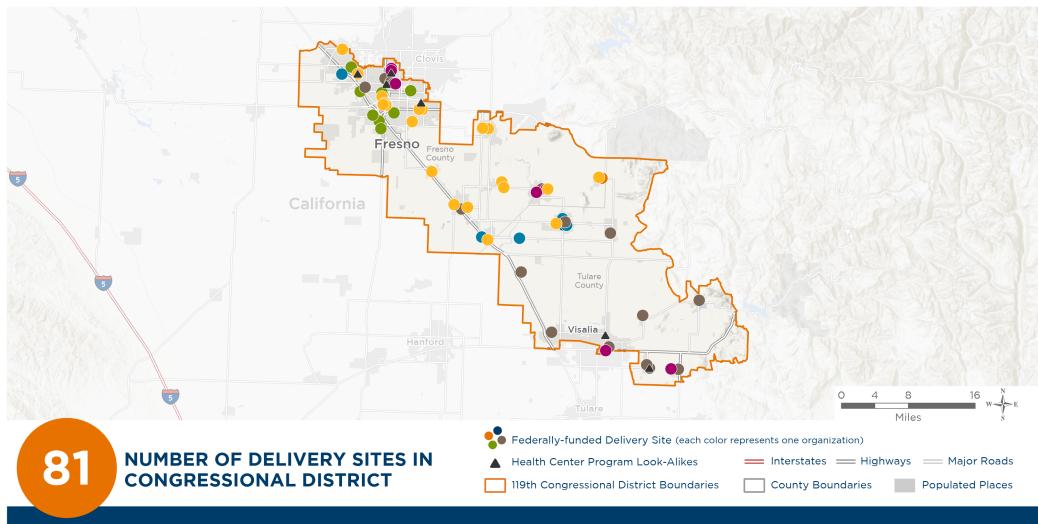

California's 21st Congressional District

The 7 federally-funded health center organizations with a presence in California's 21st Congressional District leverage \$80,117,597 in federal investments to serve 763,040 patients.

Notes | Delivery sites represent locations of organizations funded by the federal Health Center Program. Health Center Program Look-Alikes are community-based health care providers that meet the requirements of the HRSA Health Center Program, but do not receive Health Center Program funding. Some locations may overlap due to scale or may otherwise not be visible when mapped. Federal investments represent the total funding from the federal Health Center Program to grantees with a presence in the state in 2023.

Sources | Federally-Funded Delivery Site Locations and Health Center Program Look-Alikes: data.HRSA.gov, November 2024.

Health Center Patients and Federal Funding | 2024 Uniform Data System, Bureau of Primary Health Care, HRSA.

California's 21st Congressional District

81

## NUMBER OF DELIVERY SITES IN CONGRESSIONAL DISTRICT

(main organization in bold)