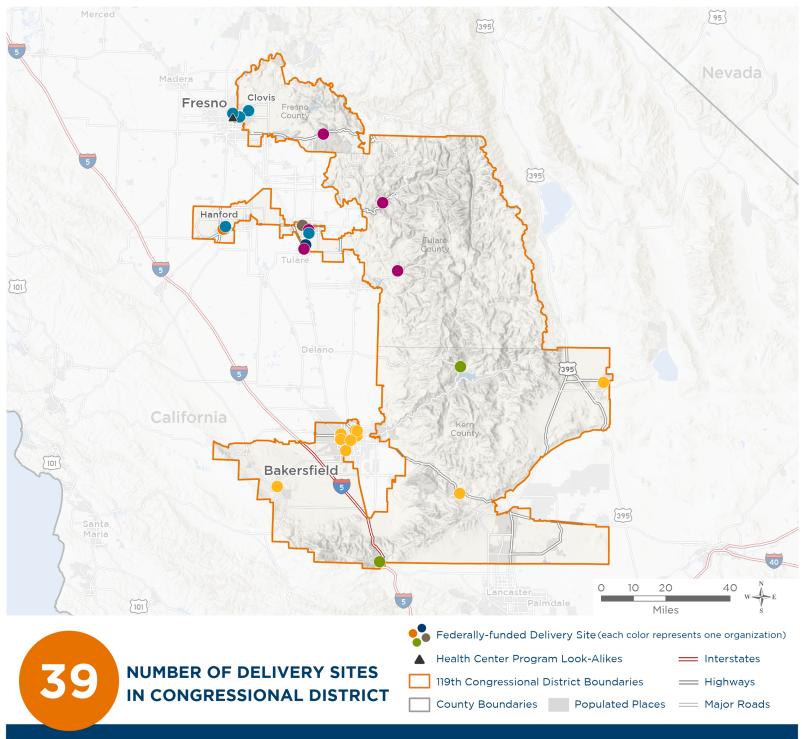

# **Representative Vince Fong** 119th United States Congress

California's 20тн Congressional District

The 8 federally-funded health center organizations with a presence in California's 20th Congressional District leverage **\$85,961,939** in federal investments to serve **801,276** patients.

Notes | Delivery sites represent locations of organizations funded by the federal Health Center Program. Health Center Program Look-Alikes are community-based health care providers that meet the requirements of the HRSA Health Center Program, but do not receive Health Center Program funding. Some locations may overlap due to scale or may otherwise not be visible when mapped. Federal investments represent the total funding from the federal Health Center Program to grantees with a presence in the state in 2023.

### NUMBER OF DELIVERY SITES IN CONGRESSIONAL DISTRICT

(main organization in bold)