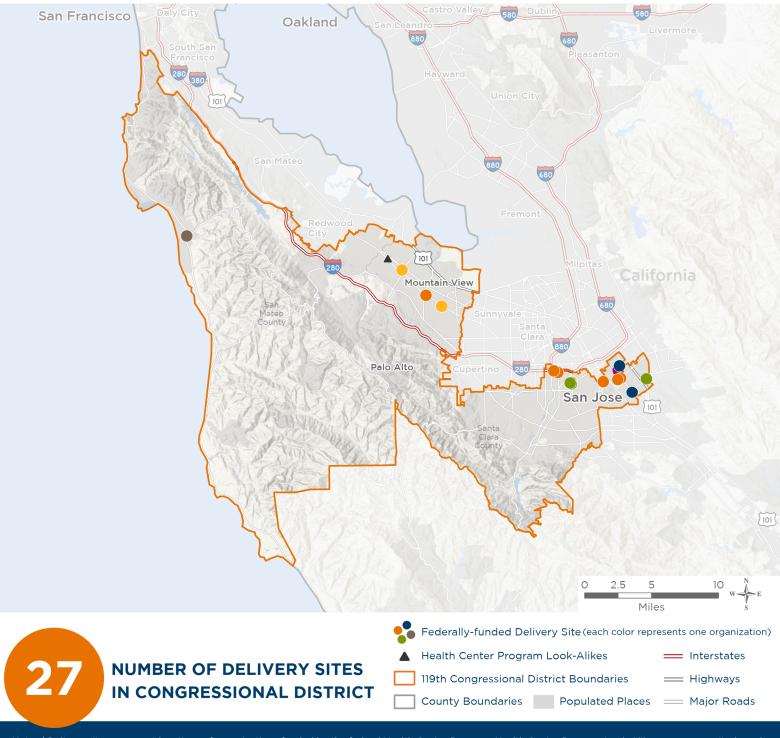

# **Representative Sam Liccardo** 119th United States Congress

California's 16тн Congressional District

The 7 federally-funded health center organizations with a presence in California's 16th Congressional District leverage **\$21,398,586** in federal investments to serve **127,654** patients.

Notes | Delivery sites represent locations of organizations funded by the federal Health Center Program. Health Center Program Look-Alikes are community-based health care providers that meet the requirements of the HRSA Health Center Program, but do not receive Health Center Program funding. Some locations may overlap due to scale or may otherwise not be visible when mapped. Federal investments represent the total funding from the federal Health Center Program to grantees with a presence in the state in 2023.

# **Representative Sam Liccardo** 119th United States Congress

California's 16тн Congressional District

27

# NUMBER OF DELIVERY SITES IN CONGRESSIONAL DISTRICT

(main organization in bold)