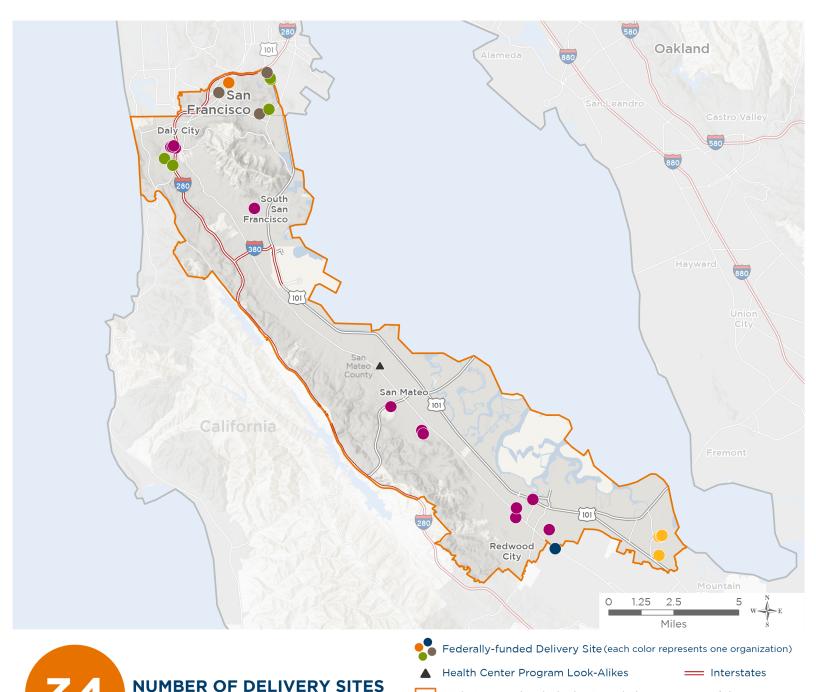

### Representative Kevin Mullin

119th United States Congress

California's 15тн Congressional District

The 6 federally-funded health center organizations with a presence in California's 15th Congressional District leverage \$34,601,980 in federal investments to serve 165,633 patients.

Notes | Delivery sites represent locations of organizations funded by the federal Health Center Program. Health Center Program Look-Alikes are community-based health care providers that meet the requirements of the HRSA Health Center Program, but do not receive Health Center Program funding. Some locations may overlap due to scale or may otherwise not be visible when mapped. Federal investments represent the total funding from the federal Health Center Program to grantees with a presence in the state in 2023.

IN CONGRESSIONAL DISTRICT

119th Congressional District Boundaries

Populated Places

= Highways

== Major Roads

Sources | Federally-Funded Delivery Site Locations and Health Center Program Look-Alikes: data.HRSA.gov, November 2024. Health Center Patients and Federal
Funding | 2024 Uniform Data System, Bureau of Primary Health Care, HRSA.

### NUMBER OF DELIVERY SITES IN CONGRESSIONAL DISTRICT

(main organization in bold)